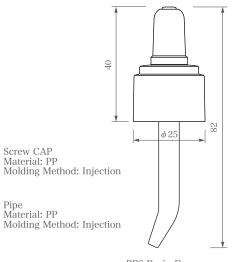

### PPS Resin Dropper

Material: LLDPE Molding Method: Injection

PPS Anti-drip Plug