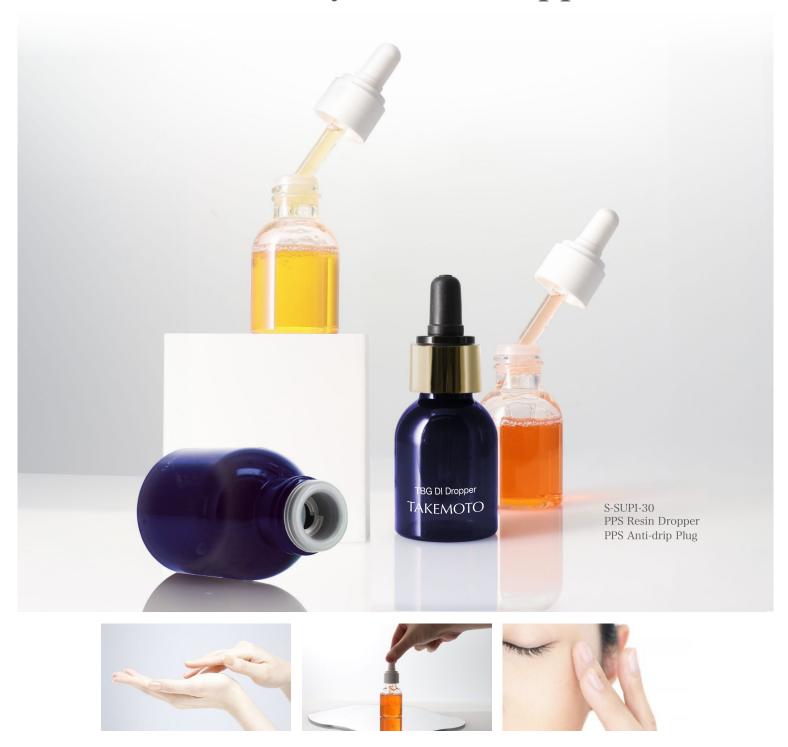

# New resin pipe and plug for beauty serum dropper!

A new dropper has been developed to fit 30ml PET bottles. The pipe is made of resin, which makes it resistant to breakage and ensures safe and worry-free use. In addition, the new anti-drip plug allows you to dispense the correct amount without spilling. This is highly recommended for skin care products such as beauty serums.

# PPS Resin Dropper - New dropper for PET bottles-

### PPS Resin Dropper

Material: LLDPE Molding Method: Injection

PPS Anti-drip Plug