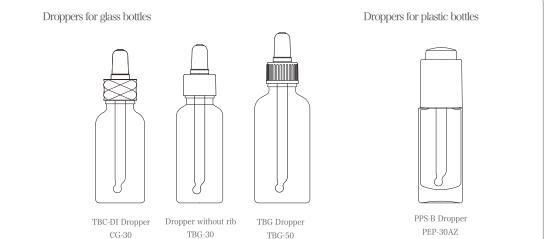

e use. In addition, the new anti-drip plug allows you to dispense the correct amount without spilling. This is highly recommended for skin care products such as beauty serums.

# PPS Resin Dropper - New dropper for PET bottles-



# ■ Rubber option available

You can choose the rubber option to match the formula and design. Available in white or black.

#### Elastomer



It has low water vapor permeability and helps prevent the contents from evaporating.

#### Silicone



Simple design and features a smooth squeezing action.

### PPS Resin Dropper





Material: LLDPE Molding Method: Injection

PPS Anti-drip Plug

## Compatible bottles



# ■ Anti-drip Plug



Helps to remove the formula from the pipe and dispense the appropriate amount in your hand.



## Selection of available droppers