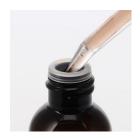

# New resin pipe and plug for beauty serum dropper!

A new dropper has been developed to fit 30ml PET bottles. The pipe is made of resin, which makes it resistant to breakage and ensures safe and worry-free use. In addition, the new anti-drip plug allows you to dispense the correct amount without spilling. This is highly recommended for skin care products such as beauty serums.

# ■ Anti-drip Plug

Helps to remove the formula from the pipe and dispense the appropriate amount in your hand.