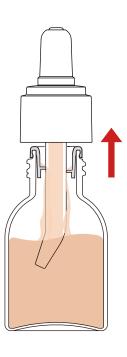

# ■ Anti-drip Plug

Helps to remove the formula from the pipe and dispense the appropriate amount in your hand.