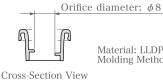

### PPS Resin Dropper

Material: LLDPE Molding Method: Injection

PPS Anti-drip Plug