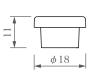

### PPS Resin Dropper

Material: LLDPE Molding Method: Injection

PPS Anti-drip Plug