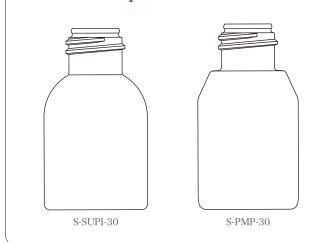

A new dropper has been developed to fit 30ml PET bottles. The pipe is made of resin, which makes it resistant to breakage and ensures safe and worry-free use. In addition, the new anti-drip plug allows you to dispense the correct amount without spilling. This is highly recommended for skin care products such as beauty serums.

# PPS Resin Dropper - New dropper for PET bottles-



# ■ Rubber option available

You can choose the rubber option to match the formula and design. Available in white or black.

#### Elastomer



It has low water vapor permeability and helps prevent the contents from evaporating.

#### Silicone



Simple design and features a smooth squeezing action.

### PPS Resin Dropper





Material: LLDPE Molding Method: Injection

PPS Anti-drip Plug

## Compatible bottles



# ■ Anti-drip Plug



Helps to remove the formula from the pipe and dispense the appropriate amount in your hand.



## Selection of available droppers