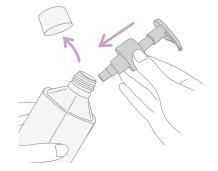

# Easy to use eco-friendly refill system

The pump is simply attached to the refill bottle and clipped into the outer case.

The innovatively designed case can be used repeatedly, and only the lightweight refill bottle is replaced.

Remove the cap of the refill container and attach the pump. Make sure the pump is tightly assembled, and slide the bottle into outer case to complete the process.