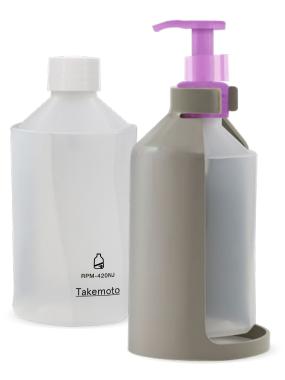

Airless bottle refill system offering innovation in both design and functionality

RPM-420NJ M-Cap with inner ring (for refill bottle)

RPM-420NJ RPM-420NJ CASE PD-2028EBII Z Pump

Lightweight refill bottle collapses with use

# Easy to use eco-friendly refill system

The pump is simply attached to the refill bottle and clipped into the outer case.

The innovatively designed case can be used repeatedly, and only the lightweight refill bottle is replaced.

# 165

RPM-420NJ/RPM-420NJ CASE RPM-420NJ CASE PD-2028EB II Z Pump

RPM-420NJ

PD-2028EB II Z Pump

M-Cap with inner ring (for refill bottle)