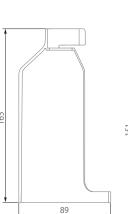

g amount

# Easy to use eco-friendly refill system





The pump is simply attached to the refill bottle and clipped into the outer case.

The innovatively designed case can be used repeatedly, and only the lightweight refill bottle is replaced.







Remove the cap of the refill container and attach the pump. Make sure the pump is tightly assembled, and slide the bottle into outer case to complete the process.



# Collapses along creases & airless structure prevents contact with air

The airless structure preserves the freshness of the contents by preventing contact with air. Thanks to its unique design, the bottle collapses uniformly along its creases, making it possible to visually confirm how much formula remains



# 165

RPM-420NJ/RPM-420NJ CASE RPM-420NJ CASE PD-2028EB II Z Pump





RPM-420NJ



PD-2028EB II Z Pump



M-Cap with inner ring (for refill bottle)

### RPM-420NJ **Assembled**

Total height : 206mm Body diameter : 89mm Accessory: PD-2028EBIIZ (Dose: 2cc)

### RPM-420NJ **CASE**

Total height: 165mm Body diameter: 89mm Material: PP

## RPM-420NJ

Total height: 151mm Body diameter: 75mm Material: HDPE+LDPE Filling volume: 420ml

### PD-2028EBII Z Pump

Total height : 96mm Width: 33mm Dose: 2cc

### M-Cap with inner ring (for refill bottle)

Total height : 20mm Width: 32mm Material: PP