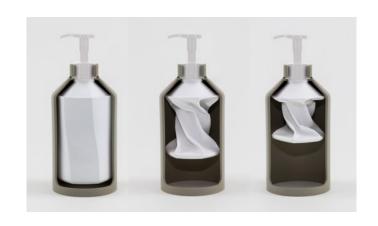

Open design makes it easy to check the remaining amount

# Collapses along creases & airless structure prevents contact with air

The airless structure preserves the freshness of the contents by preventing contact with air. Thanks to its unique design, the bottle collapses uniformly along its creases, making it possible to visually confirm how much formula remains