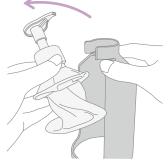

The refill bottle collapses along the creases, allowing formula to be dispensed more completely

Bottle is replaced with a single click

Quick and easy replacement of the refill in the reusable case

Pump and outer case are kept for repeated use

# Collapses along creases & airless structure prevents contact with air

The airless structure preserves the freshness of the contents by preventing contact with air. Thanks to its unique design, the bottle collapses uniformly along its creases, making it possible to visually confirm how much formula remains