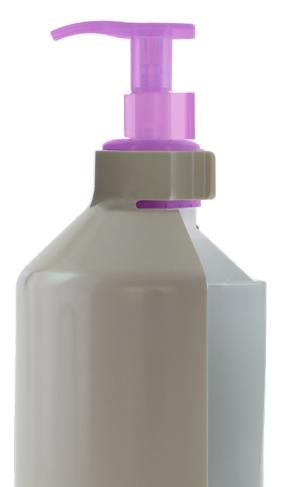

Open design makes it easy to check the remaining amount

# Collapses along creases & airless structure prevents contact with air

The airless structure preserves the freshness of the contents by preventing contact with air. Thanks to its unique design, the bottle collapses uniformly along its creases, making it possible to visually confirm how much formula remains