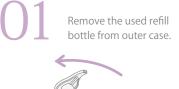

Remove the cap of the refill container and attach the pump. Make sure the pump is tightly assembled, and slide the bottle into outer case to complete the process.