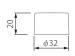

### M-Cap with inner ring (for refill bottle)

Total height : 20mm Width: 32mm Material: PP