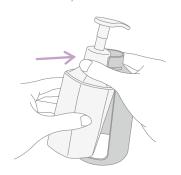

The refill bottle collapses along the creases, allowing formula to be dispensed more completely

Bottle is replaced with a single click

Quick and easy replacement of the refill in the reusable case

Pump and outer case are kept for repeated use

Remove the cap of the refill container and attach the pump. Make sure the pump is tightly assembled, and slide the bottle into outer case to complete the process.