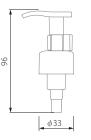

y to use eco-friendly refill system





The pump is simply attached to the refill bottle and clipped into the outer case.

The innovatively designed case can be used repeatedly, and only the lightweight refill bottle is replaced.







Remove the cap of the refill container and attach the pump. Make sure the pump is tightly assembled, and slide the bottle into outer case to complete the process.



# Collapses along creases & airless structure prevents contact with air

The airless structure preserves the freshness of the contents by preventing contact with air. Thanks to its unique design, the bottle collapses uniformly along its creases, making it possible to visually confirm how much formula remains



# 165

RPM-420NJ/RPM-420NJ CASE RPM-420NJ CASE PD-2028EB II Z Pump





RPM-420NJ



PD-2028EB II Z Pump



M-Cap with inner ring (for refill bottle)

### RPM-420NJ **Assembled**

Total height : 206mm Body diameter : 89mm Accessory: PD-2028EBIIZ (Dose: 2cc)

### RPM-420NJ **CASE**

Total height: 165mm Body diameter: 89mm Material: PP

## RPM-420NJ

Total height: 151mm Body diameter: 75mm Material: HDPE+LDPE Filling volume: 420ml

### PD-2028EBII Z Pump

Total height : 96mm Width: 33mm Dose: 2cc

### M-Cap with inner ring (for refill bottle)

Total height : 20mm Width: 32mm Material: PP