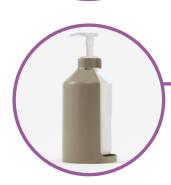

### RPM-420NJ **Assembled**

Total height : 206mm Body diameter : 89mm Accessory: PD-2028EBIIZ (Dose: 2cc)

### RPM-420NJ **CASE**

Total height: 165mm Body diameter: 89mm Material: PP