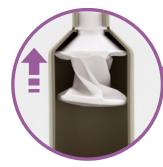

The refill bottle collapses along the creases, allowing formula to be dispensed more completely

Bottle is replaced with a single click

Quick and easy replacement of the refill in the reusable case

Pump and outer case are kept for repeated use

# Collapses along creases & airless structure prevents contact with air

The airless structure preserves the freshness of the contents by preventing contact with air. Thanks to its unique design, the bottle collapses uniformly along its creases, making it possible to visually confirm how much formula remains