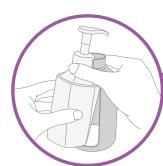

# Easy to use eco-friendly refill system

The pump is simply attached to the refill bottle and clipped into the outer case.

The innovatively designed case can be used repeatedly, and only the lightweight refill bottle is replaced.

Remove the cap of the refill container and attach the pump. Make sure the pump is tightly assembled, and slide the bottle into outer case to complete the process.