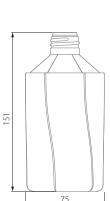

## RPM-420NJ

Total height: 151mm Body diameter: 75mm Material: HDPE+LDPE Filling volume: 420ml