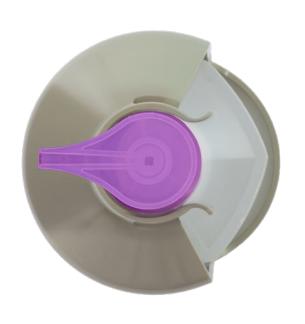

### M-Cap with inner ring (for refill bottle)

Total height : 20mm Width: 32mm Material: PP