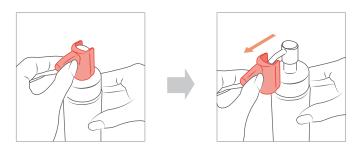

#### Usage

The clip is removed by holding the tip and pulling in the direction shown.

Suitable for a wide range of applications from essence and toner to milky lotion.