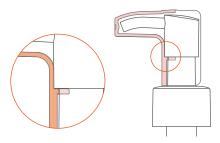

#### Clip construction

Ribs on the inner side of the clip prevent unwanted dispensing of formula.