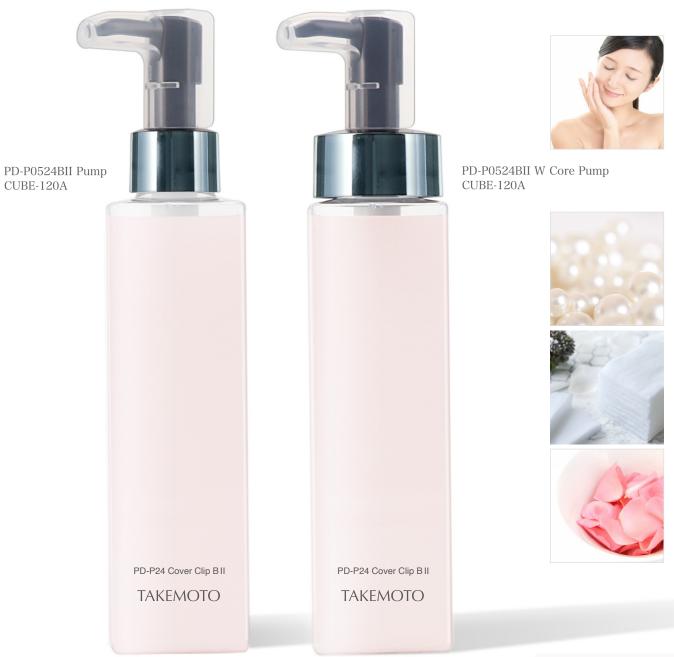

## PD-P24 Cover Clip BII

# New protective pump cover clip!

Introducing a new cover type clip that covers the pump head. By protecting the nozzle tip, you can offer security and peace of mind and add value to your product.

### PD-P24 Cover Clip BII — Pump head protection —

PD-P24 Cover Clip BII Material: PP

#### Compatible pumps

· PD-P1024B II Pump 1.0cc • PD-P1024B II W Core Pump