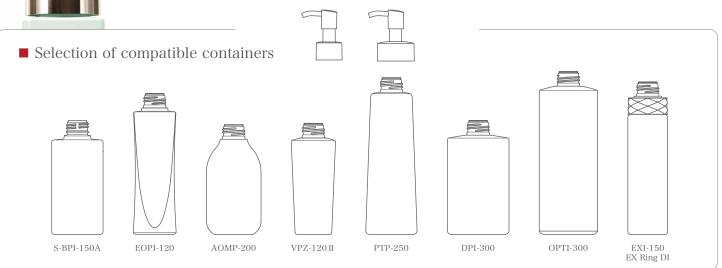

## PD-P24 Cover Clip BII

# New protective pump cover clip!



Introducing a new cover type clip that covers the pump head. By protecting the nozzle tip, you can offer security and peace of mind and add value to your product.



### PD-P24 Cover Clip BII — Pump head protection —



PD-P24 Cover Clip BII Material: PP

#### ■ Offer peace of mind

By covering of the head of the pump, the clip offers enhanced safety and security.



#### Compatible pumps



· PD-P1024B II Pump 1.0cc • PD-P1024B II W Core Pump

#### Clip construction



Ribs on the inner side of the clip prevent unwanted dispensing of formula.

#### Usage



The clip is removed by holding the tip and pulling in the direction shown.



Suitable for a wide range of applications from essence and toner to milky lotion.