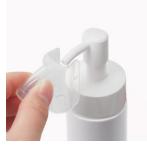

#### ■ Offer peace of mind

By covering of the head of the pump, the clip offers enhanced safety and security.

#### Clip construction

Ribs on the inner side of the clip prevent unwanted dispensing of formula.

#### Usage

The clip is removed by holding the tip and pulling in the direction shown.

Suitable for a wide range of applications from essence and toner to milky lotion.