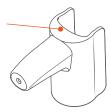

#### Usage

The clip is removed by holding the tip and pulling in the direction shown.

Suitable for a wide range of applications from essence and toner to milky lotion.