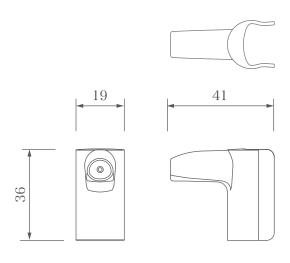

### PD-P24 Cover Clip BII — Pump head protection —

PD-P24 Cover Clip BII Material: PP

#### Clip construction

Ribs on the inner side of the clip prevent unwanted dispensing of formula.