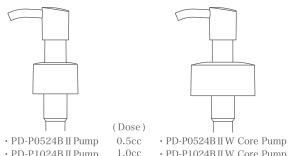

## PD-P24 Cover Clip BII

# New protective pump cover clip!



Introducing a new cover type clip that covers the pump head. By protecting the nozzle tip, you can offer security and peace of mind and add value to your product.



### PD-P24 Cover Clip BII — Pump head protection —



PD-P24 Cover Clip BII Material: PP

#### ■ Offer peace of mind

By covering of the head of the pump, the clip offers enhanced safety and security.



#### Compatible pumps



· PD-P1024B II Pump 1.0cc • PD-P1024B II W Core Pump

#### Clip construction



Ribs on the inner side of the clip prevent unwanted dispensing of formula.

#### Usage



The clip is removed by holding the tip and pulling in the direction shown.



Suitable for a wide range of applications from essence and toner to milky lotion.