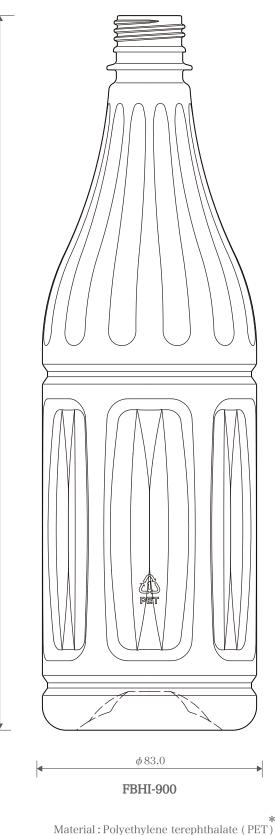

## **FBHI-900**

900ml heat-resistant PET beverage bottle compatible with hot-filling. An ideal choice for a variety of drinks that require heat sterilization.

The bottle is kept on inventory and can be purchased by the carton.

## $FBHI-900 \ - \textit{New hot-fill compatible heat-resistant PET bottle!} -$

\* Bottle coloring is not available.

recyclable.

Japan Takemoto Yohki Co., Ltd (Head Office) info@takemotokk.co.jp US Takemoto Packaging Inc. Europe Takemoto Netherlands B.V.