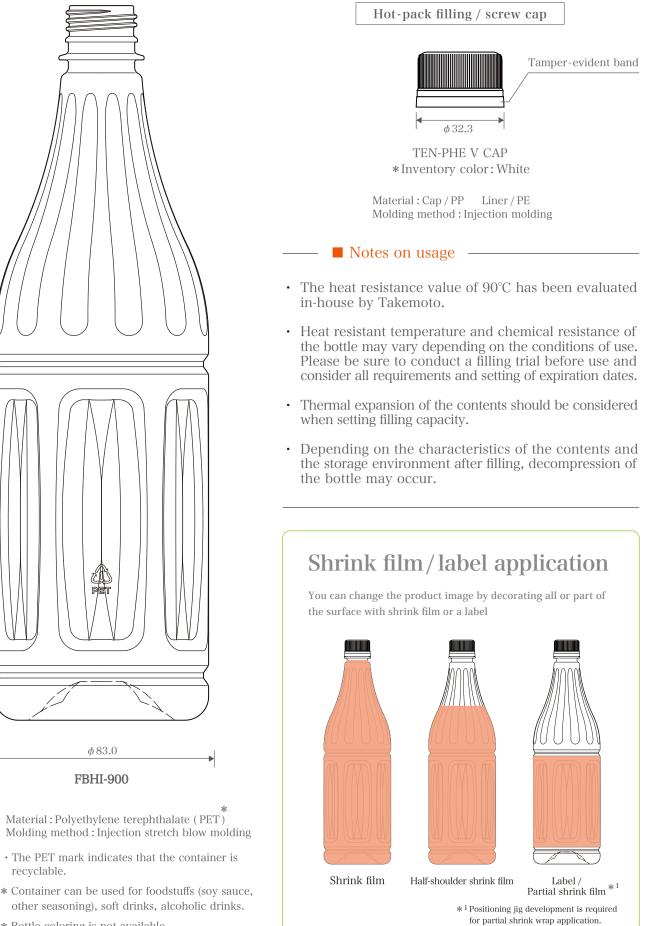

## **FBHI-900**

900ml heat-resistant PET beverage bottle compatible with hot-filling. An ideal choice for a variety of drinks that require heat sterilization.

The bottle is kept on inventory and can be purchased by the carton.

## $FBHI-900 \ - \textit{New hot-fill compatible heat-resistant PET bottle!} -$

\* Bottle coloring is not available.

recyclable.

Japan Takemoto Yohki Co., Ltd (Head Office) info@takemotokk.co.jp US Takemoto Packaging Inc. Europe Takemoto Netherlands B.V.

 Positioning jig development is required for partial shrink wrap application.