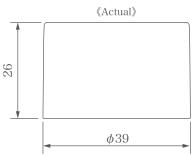

## P-RPW CAP (gloss/matte) New cap with dedicated nozzle! PEW-RP nozzle G-plug $(3\phi/9\phi)$

Molding method: Injection

Thanks to the liner-free design of the cap, the mono-material specification offers sustainability.