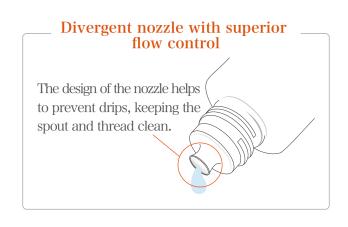

## New cap with classic style and presence!

Available in orifice sizes of  $3\,\phi$  and  $9\,\phi$ , the divergent nozzle offers superior flow control. Suitable for a range of products such as lotion and toner, you can select from the two orifice sizes to suit the viscosity and application of the formula.