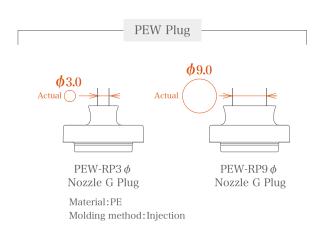

## P-RP W CAP (gloss/matte) PEW-RP nozzle G-plug (3φ/9φ)

## New cap with classic style and presence!

Available in orifice sizes of  $3\,\phi$  and  $9\,\phi$ , the divergent nozzle offers superior flow control. Suitable for a range of products such as lotion and toner, you can select from the two orifice sizes to suit the viscosity and application of the formula.

## P-RPW CAP (gloss/matte) New cap with dedicated nozzle! PEW-RP nozzle G-plug $(3\phi/9\phi)$

Molding method: Injection

Thanks to the liner-free design of the cap, the mono-material specification offers sustainability.