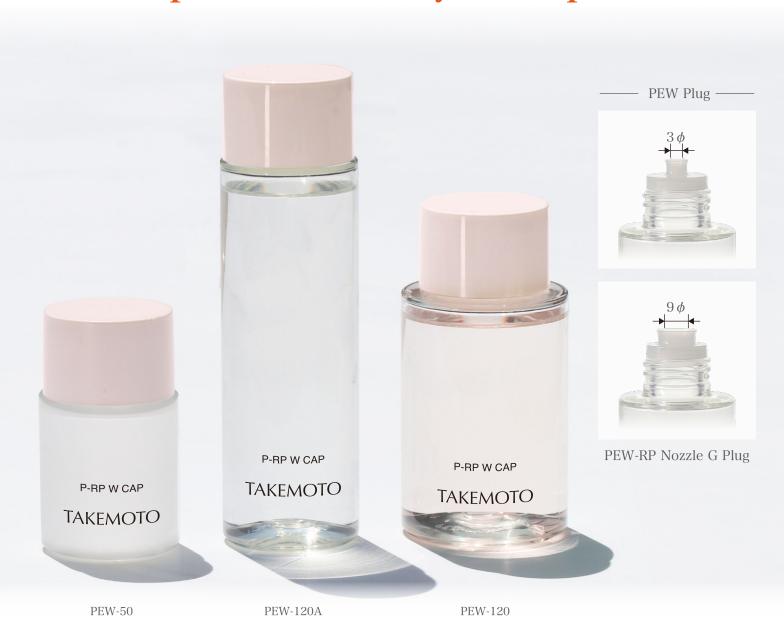

## P-RP W CAP (gloss/matte) PEW-RP nozzle G-plug (3φ/9φ)

## New cap with classic style and presence!

Available in orifice sizes of  $3\,\phi$  and  $9\,\phi$ , the divergent nozzle offers superior flow control. Suitable for a range of products such as lotion and toner, you can select from the two orifice sizes to suit the viscosity and application of the formula.

## P-RPW CAP (gloss/matte) New cap with dedicated nozzle! PEW-RP nozzle G-plug $(3\phi/9\phi)$

Molding method: Injection

Thanks to the liner-free design of the cap, the mono-material specification offers sustainability.