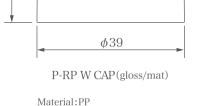

## P-RPW CAP (gloss/matte) New cap with dedicated nozzle! PEW-RP nozzle G-plug $(3\phi/9\phi)$

Molding method: Injection

Thanks to the liner-free design of the cap, the mono-material specification offers sustainability.