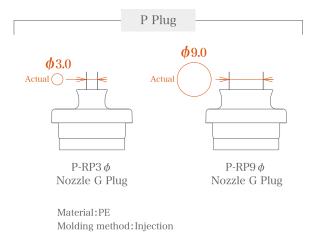

# P-RP W CAP (gloss/matte) P-RP nozzle G-plug $(3\phi/9\phi)$

## New cap with classic style and presence!

Available in orifice sizes of  $3\phi$  and  $9\phi$ , the divergent nozzle offers superior flow control. Suitable for a range of products such as lotion and toner, you can select from the two orifice sizes to suit the viscosity and application of the formula.

### P-RPW CAP (gloss/matte) New cap with dedicated nozzle! P-RP nozzle G-plug $(3\phi/9\phi)$

Material: PP Molding method: Injection

Thanks to the liner-free design of the cap, the mono-material specification offers sustainability.