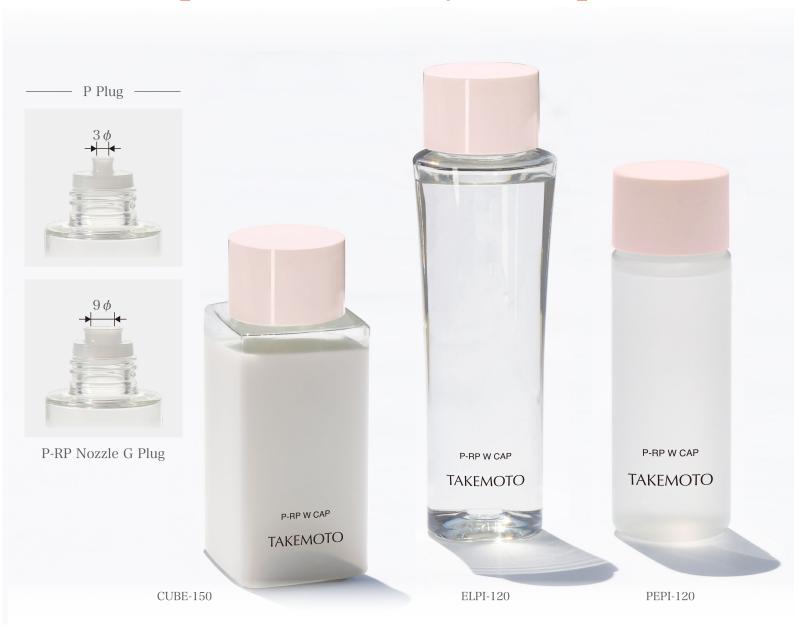

# P-RP W CAP (gloss/matte) P-RP nozzle G-plug $(3\phi/9\phi)$

## New cap with classic style and presence!

Available in orifice sizes of  $3\phi$  and  $9\phi$ , the divergent nozzle offers superior flow control. Suitable for a range of products such as lotion and toner, you can select from the two orifice sizes to suit the viscosity and application of the formula.

### P-RPW CAP (gloss/matte) New cap with dedicated nozzle! P-RP nozzle G-plug $(3\phi/9\phi)$

Material: PP Molding method: Injection

Thanks to the liner-free design of the cap, the mono-material specification offers sustainability.