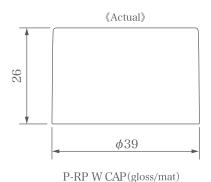

# P-RP W CAP (gloss/matte) P-RP nozzle G-plug $(3\phi/9\phi)$

### P-RPW CAP (gloss/matte) New cap with dedicated nozzle! P-RP nozzle G-plug $(3\phi/9\phi)$

Material: PP Molding method: Injection

Thanks to the liner-free design of the cap, the mono-material specification offers sustainability.