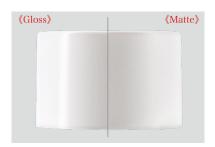

The cap is available in matte or gloss finishes, allowing you to choose the ideal texture to suit your product image.