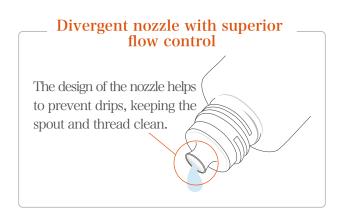

## New cap with classic style and presence!

Available in orifice sizes of  $3\phi$  and  $9\phi$ , the divergent nozzle offers superior flow control. Suitable for a range of products such as lotion and toner, you can select from the two orifice sizes to suit the viscosity and application of the formula.