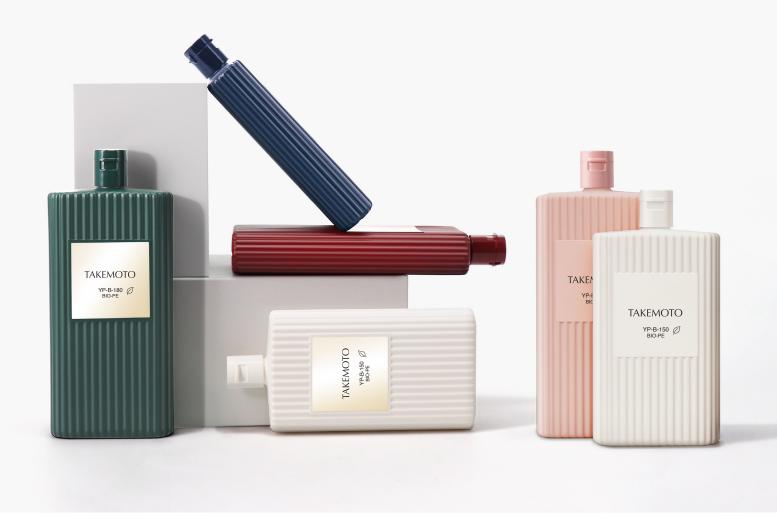

# New PE bottle series for postal delivery

featuring an elegant ribbed design!

Bottle: YP-B-150 / YP-B-180 Cap: 15-415 Flip-Top Cap

These stylish oval bottles are designed for postal delivery with a thickness of less than 30mm. The series features a ribbed design and are made with BIO-PE material.

### Bottles for postal delivery with an elegant ribbed design

Material: HDPE (contains 30% biomass PE) Molding method: Extrusion blow molding

#### ■ Idea size for postal delivery

The bottles are just 25mm thick, so the total thickness will not exceed 30mm even when an outer box is used. These self-standing bottles have a presence missing from flexible packaging. The slim design makes them perfect to take on the go.