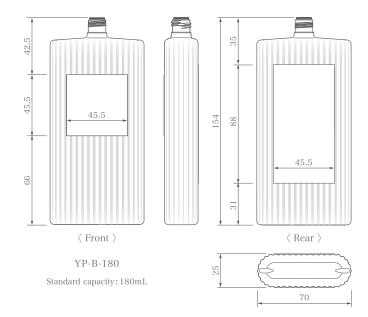

#### ■ Idea size for postal delivery

The bottles are just 25mm thick, so the total thickness will not exceed 30mm even when an outer box is used. These self-standing bottles have a presence missing from flexible packaging. The slim design makes them perfect to take on the go.