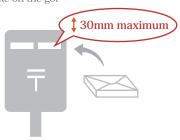

# New PE bottle series for postal delivery

featuring an elegant ribbed design!

Bottle: YP-B-150 / YP-B-180 Cap: 15-415 Flip-Top Cap

These stylish oval bottles are designed for postal delivery with a thickness of less than 30mm. The series features a ribbed design and are made with BIO-PE material.

#### ■ Idea size for postal delivery

The bottles are just 25mm thick, so the total thickness will not exceed 30mm even when an outer box is used. These self-standing bottles have a presence missing from flexible packaging. The slim design makes them perfect to take on the go.