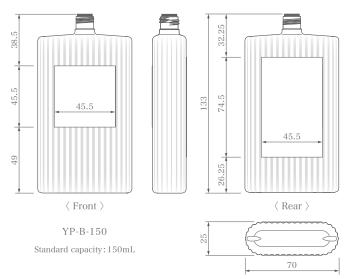

#### ■ Idea size for postal delivery

The bottles are just 25mm thick, so the total thickness will not exceed 30mm even when an outer box is used. These self-standing bottles have a presence missing from flexible packaging. The slim design makes them perfect to take on the go.