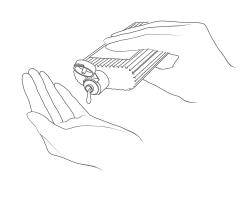

BIO-PE material.

Thanks to the larger capacity in comparison to other postal-delivery bottles, they can be used for either product samples or commercial products.

Select the ideal design and capacity to suit your product concept.

## **YP-B Series**

### Bottles for postal delivery with an elegant ribbed design









Material: HDPE (contains 30% biomass PE) Molding method: Extrusion blow molding

#### ■ Idea size for postal delivery

The bottles are just 25mm thick, so the total thickness will not exceed 30mm even when an outer box is used. These self-standing bottles have a presence missing from flexible packaging. The slim design makes them perfect to take on the go.



#### ■ Display-friendly design

Space-efficient and easy to display on the shelf.



#### **■** Easy to squeeze



#### Selection of packaging for postal delivery