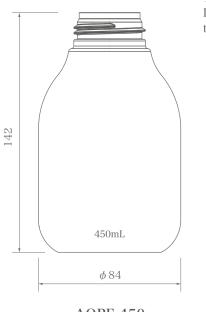

#### AOPF-450

Bottle material: Biomass PET / Molding method: ISB\*1

\*1Molding method: "ISB" stands for "injection stretch blow'

TCS

(/)

## Filling line mark

There is a mark at the 450mL capacity line<sup>\*2</sup>, making it easy to set the right position. Please use it as reference when filling or refilling.