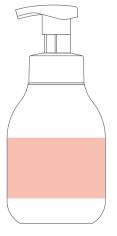

so possible to adjust the fineness of the foam. Please contact us for more details.

F5L **Foamer Pump** Dose : 0.75cc

#### AOPF-450

Bottle material: Biomass PET / Molding method: ISB\*1

\*1Molding method: "ISB" stands for "injection stretch blow'

TCS

(/)

# <u>Takemoto</u> Colour Selection \_ Compatible Component

A selection of a total of 26 colors, including 19 standard colors and 7 gentle nuanced colors is available for PET injection stretch blow molded products.

This range of stock colors can shorten the development period from product planning to commercialization.

# F6L **Foamer Pump** Dose : 0.75cc (Made-to-order product)

## Decoration options

Different product images can be presented depending on the decoration method used, such as printing, labeling, and shrink film.





Shrink film

Shrink film and application range labeling application range

## Filling line mark

There is a mark at the 450mL capacity line<sup>\*2</sup>, making it easy to set the right position. Please use it as reference when filling or refilling.

### Containers made with plant-derived raw materials

These containers are made with biomass plastic in which molasses from plants (sugar cane etc.) is used as a raw material so that the ethylene used in the production of the resin is bio-based.



\*2 Calculation based on water

### Related bottle series





Takemoto Yohki Co., Ltd (Head Office) info@takemotokk.co.ip Japan US Takemoto Packaging Inc. Europe Takemoto Netherlands B.V.

info@takemotopkg.com info@takemotonl.com

Takemoto Packaging (Thailand) Co., Ltd. info@takemototh.com Thail