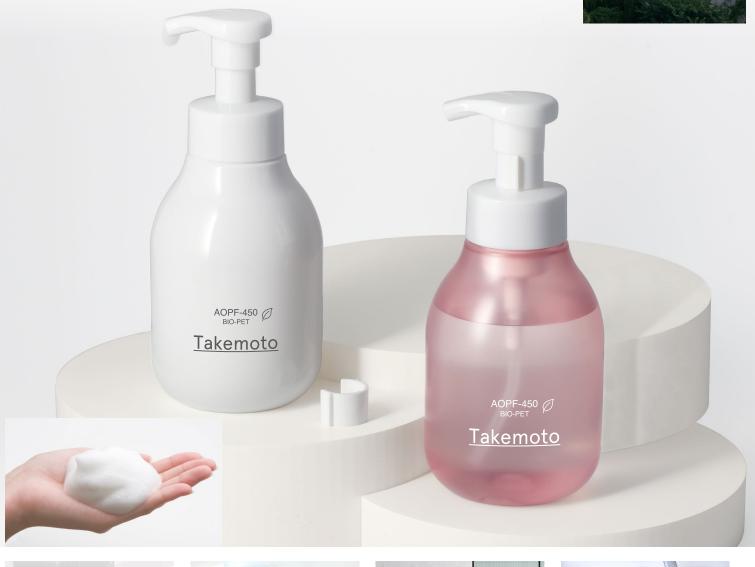

# **AOPF-450**

A bottle for foamer pumps has been added to the AOM and AOMP bottle Series

It is an eco-friendly bottle that is made with plant-derived biomass PET. It has a stable shape that is easy to use even in wet areas. There is a mark at the 450mL filling line, which is useful when filling or refilling. There is also a wide range of other capacities with the same form, making it possible to develop a full lineup of products.

# AOPF-450 Foamer pump PET bottle with good stability

## Filling line mark

There is a mark at the 450mL capacity line<sup>\*2</sup>, making it easy to set the right position. Please use it as reference when filling or refilling.