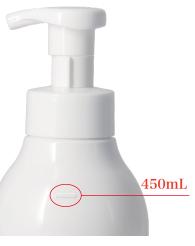

## Filling line mark

There is a mark at the 450mL capacity line<sup>\*2</sup>, making it easy to set the right position. Please use it as reference when filling or refilling.

\*2 Calculation based on water