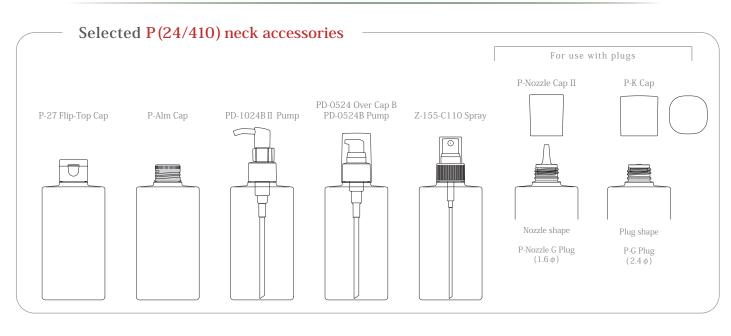

### S-BPI Series – Square bottles with distinctive straight lines –

\*1 Molding method: "ISB" stands for "Injection Stretch Blow"

The \_\_\_\_\_ area on the product drawings below represents the maximum decoration area for pad printing