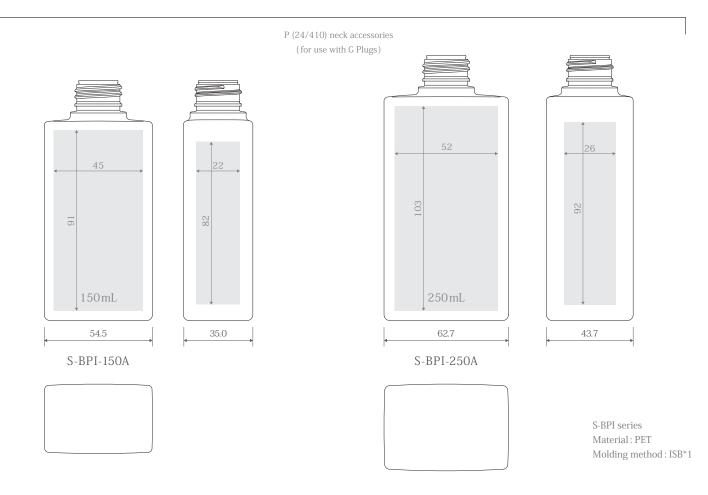

### S-BPI Series – Square bottles with distinctive straight lines –

\*1 Molding method: "ISB" stands for "Injection Stretch Blow"

The \_\_\_\_\_ area on the product drawings below represents the maximum decoration area for pad printing