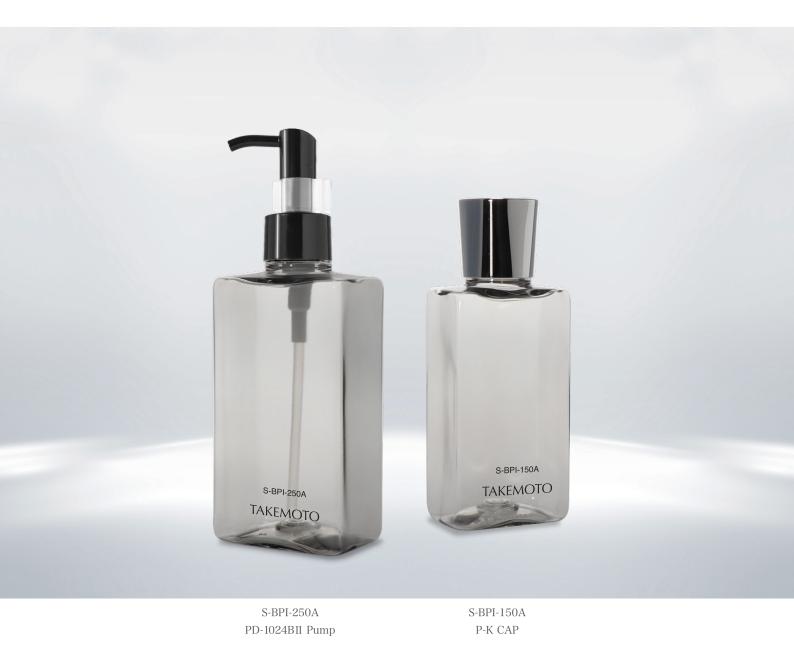

## New square bottle series featuring a large face & straight lines !

A new series with an impressive and elegant form. In combination with the wide range of compatible caps, sprays and pumps, it can be used for a variety of applications. The stylish rectangular face has the presence to stand out on the shelf.

### S-BPI Series – Square bottles with distinctive straight lines –

\*1 Molding method: "ISB" stands for "Injection Stretch Blow"

The \_\_\_\_\_ area on the product drawings below represents the maximum decoration area for pad printing