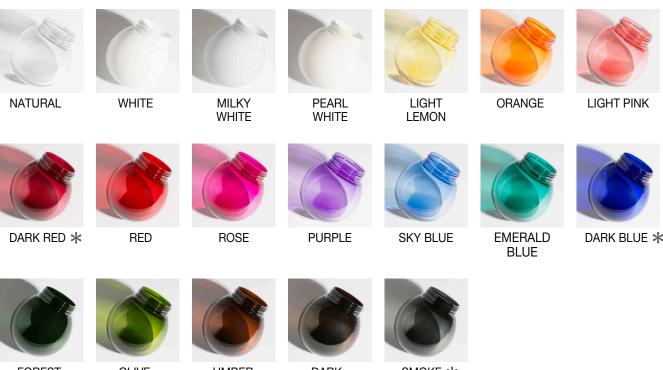

Standard Colours: PET This selection of 19 colours for PET material can be used to colour-coordinate your product lineup.

FOREST GREEN

NUANCE

GREEN

UMBER

with gentle, nuanced tones.

DARK BROWN \*

Trend Colours:PET As an alternative from the standard colours, we have selected 7 trend colours