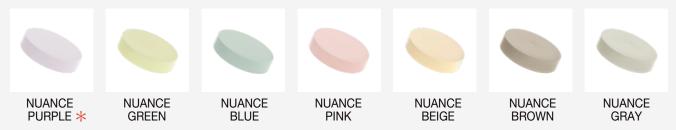

**Standard Colours:PP** This selection of 22 colours for PP material can be used to colour-coordinate your product lineup.

Made-to-order with an MOQ of 3,000 units. Please contact our sales office for details. Please check product samples to confirm the actual appearance of the colour. \* In PP, the purple colour is the same as the standard colour.