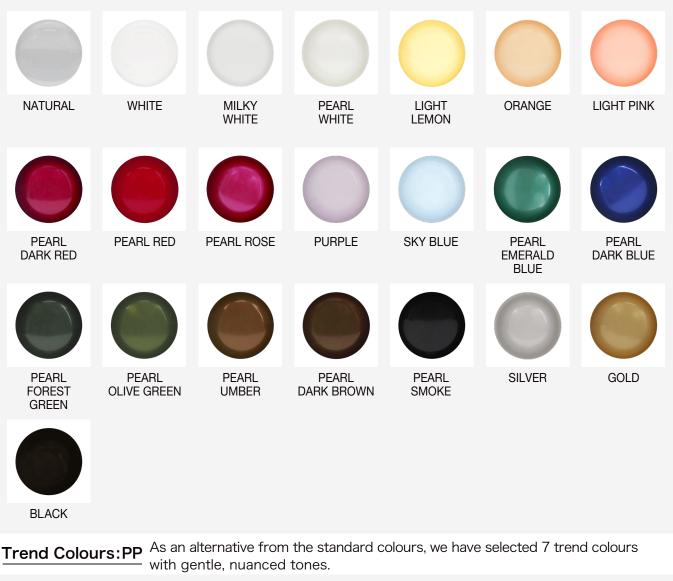

## Text Intersection Takemoto Colour Selection

The Takemoto Colour Selection for PP material injection molded products is now available. This selection of stock colours allows you to shorten the development period from planning to commercialization. (Some products are not compatible)

**Standard Colours:PP** This selection of 22 colours for PP material can be used to colour-coordinate your product lineup.

Made-to-order with an MOQ of 3,000 units. Please contact our sales office for details. Please check product samples to confirm the actual appearance of the colour. \* In PP, the purple colour is the same as the standard colour.