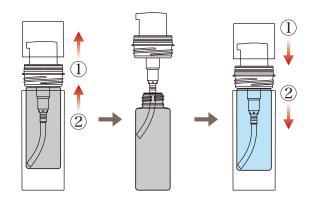

### ■ Refill replacement method

- 1 Remove the over cap
- ② Remove the pump and the empty bottle.
- Unscrew the pump
- ① Attach the pump to the new refill bottle
- from the empty bottle. ② Place the pump and the new refill bottle in the case and then the over cap on the pump.