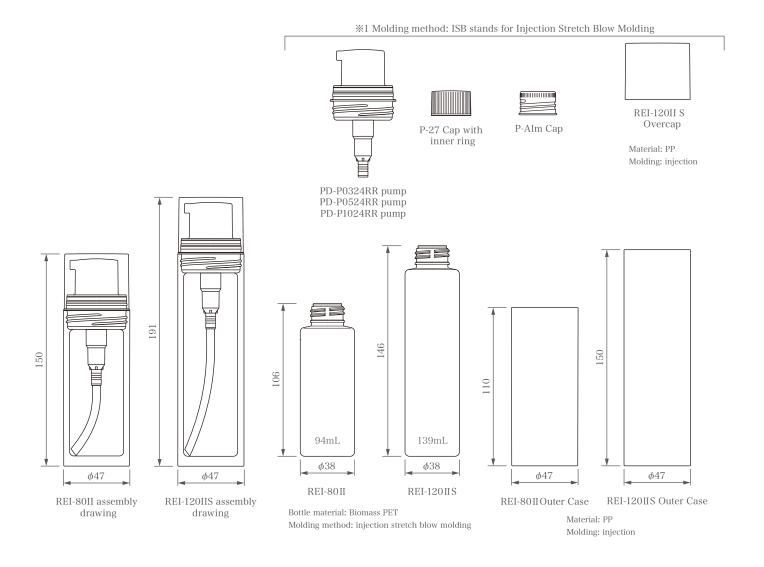

## **Dosage options**

The dose of the dedicated pump can be selected from the available 0.3cc, 0.5cc and 1.0cc pumps. Please choose according to the nature of the contents.

#### Containers made with plant-derived raw materials

These containers are made with biomass materials in which molasses from plants (sugar cane etc.) is used as a raw material so that the ethylene used in the production of the resin is bio-based.