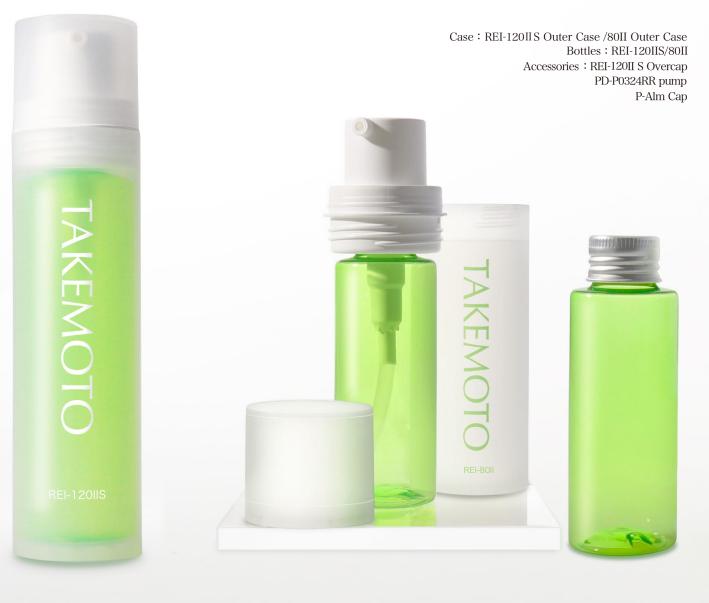

## **REI-80II/120IIS**

## REI-80 II/120 II S — New refill bottle series

#### Containers made with plant-derived raw materials

These containers are made with biomass materials in which molasses from plants (sugar cane etc.) is used as a raw material so that the ethylene used in the production of the resin is bio-based.

This environmentally friendly product significantly reduces the amount of petrochemical-derived raw materials used in the production of new bottles by allowing the repeated usage of the Cap and Case. This system also reduces the amount of disposed plastic after the refill bottle is used-up.