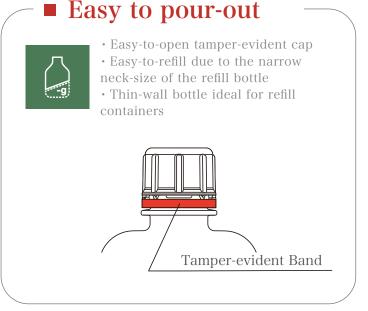

## RSI/S-RS Series S-PUS-150

Attractively simple and beautiful in shape, we give you an easy-to-refill skin care series

We have created a pair of a "mother" bottle with a wide-mouth neck that is easy to fill-up and an easy-to-pour-out refill bottle. The simple-shaped mother bottle has a beautiful side panel design. You can choose between a pump or a plug system according to the type of contents. The refill bottle comes with a tamper-evident cap that offers peace of mind. The refill bottle can also be used as is.