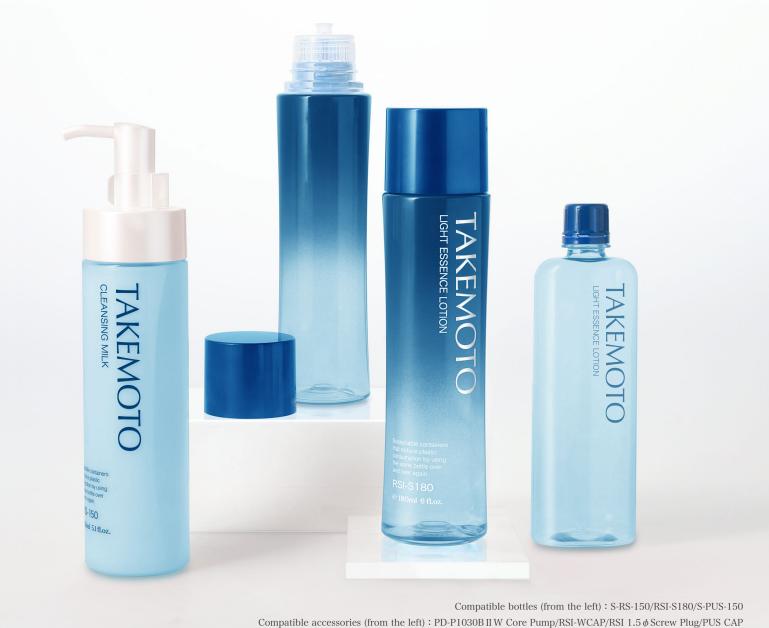

## RSI/S-RS Series S-PUS-150

Attractively simple and beautiful in shape, we give you an easy-to-refill skin care series

We have created a pair of a "mother" bottle with a wide-mouth neck that is easy to fill-up and an easy-to-pour-out refill bottle. The simple-shaped mother bottle has a beautiful side panel design. You can choose between a pump or a plug system according to the type of contents. The refill bottle comes with a tamper-evident cap that offers peace of mind. The refill bottle can also be used as is.

## RSI/S-RS Series — Sustainable easy-refill containers S-PUS-150