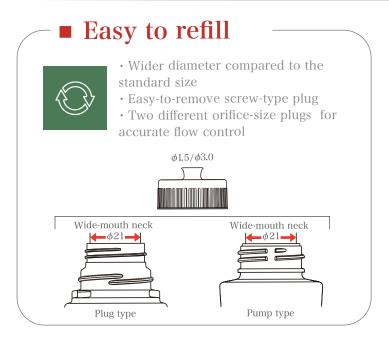

## RSI/S-RS Series S-PUS-150

Attractively simple and beautiful in shape, we give you an easy-to-refill skin care series

We have created a pair of a "mother" bottle with a wide-mouth neck that is easy to fill-up and an easy-to-pour-out refill bottle. The simple-shaped mother bottle has a beautiful side panel design. You can choose between a pump or a plug system according to the type of contents. The refill bottle comes with a tamper-evident cap that offers peace of mind. The refill bottle can also be used as is.