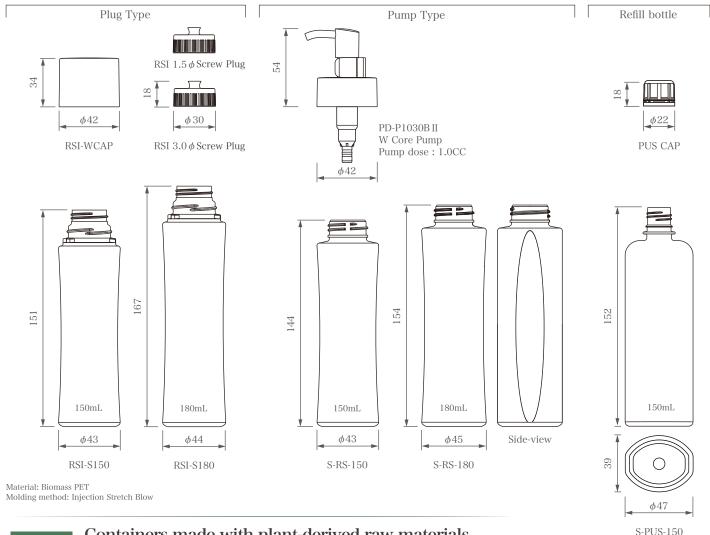

## RSI/S-RS Series S-PUS-150

Attractively simple and beautiful in shape, we give you an easy-to-refill skin care series

We have created a pair of a "mother" bottle with a wide-mouth neck that is easy to fill-up and an easy-to-pour-out refill bottle. The simple-shaped mother bottle has a beautiful side panel design. You can choose between a pump or a plug system according to the type of contents. The refill bottle comes with a tamper-evident cap that offers peace of mind. The refill bottle can also be used as is.

## Containers made with plant-derived raw materials

These containers are made with biomass materials in which molasses from plants (sugar cane etc.) is used as a raw material so that the ethylene used in the production of the resin is bio-based.