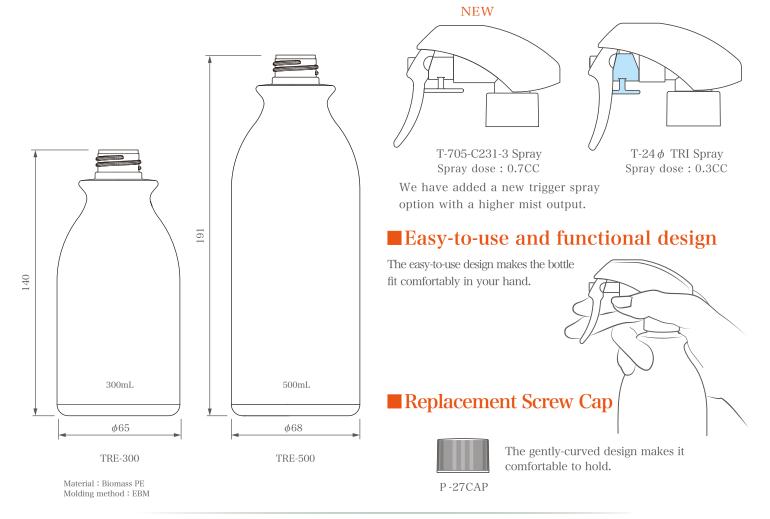

## TRE-300/500

# Trigger spray bottles with a comfortable grip are now available.

The shape of the bottle makes it fit comfortably in the hand when using the spray. There are two different capacities, 300ml and 500ml, for various applications such as for sanitary products, home care products, etc. The bottle is made with 30% plant-based biomass PE, making it an eco-friendly, sustainable product.

### A bottle for exclusive use with a trigger spray.