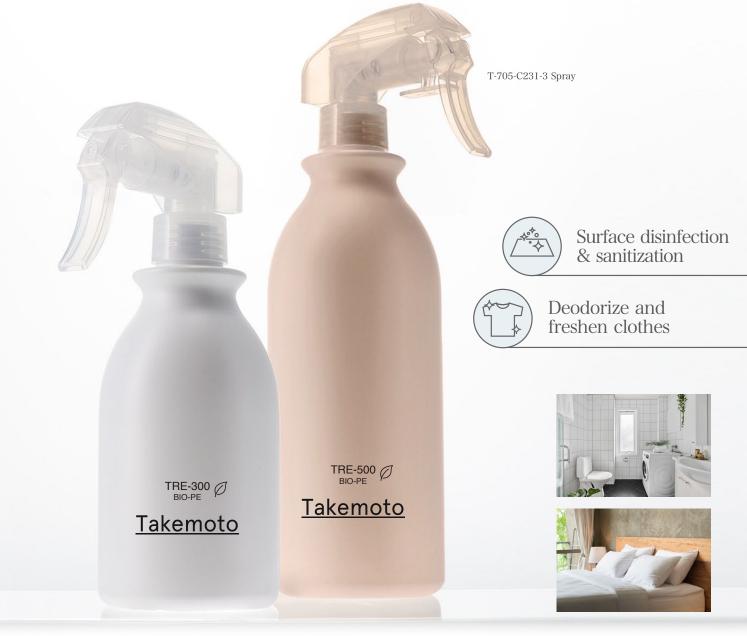

## TRE-300/500

# Trigger spray bottles with a comfortable grip are now available.

The shape of the bottle makes it fit comfortably in the hand when using the spray. There are two different capacities, 300ml and 500ml, for various applications such as for sanitary products, home care products, etc. The bottle is made with 30% plant-based biomass PE, making it an eco-friendly, sustainable product.

### A bottle for exclusive use with a trigger spray.