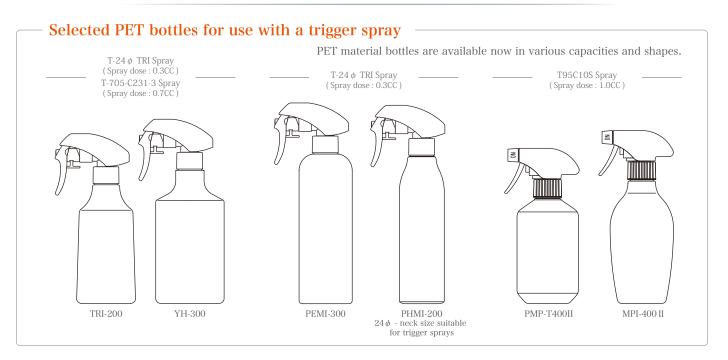

## TRE-300/500

# Trigger spray bottles with a comfortable grip are now available.







The shape of the bottle makes it fit comfortably in the hand when using the spray. There are two different capacities, 300ml and 500ml, for various applications such as for sanitary products, home care products, etc. The bottle is made with 30% plant-based biomass PE, making it an eco-friendly, sustainable product.

## TRE-300/500

### A bottle for exclusive use with a trigger spray.





#### Containers made with plant-derived raw materials

These containers are made with biomass materials in which molasses from plants (sugar cane etc.) is used as a raw material so that the ethylene used in the production of the resin is bio-based.