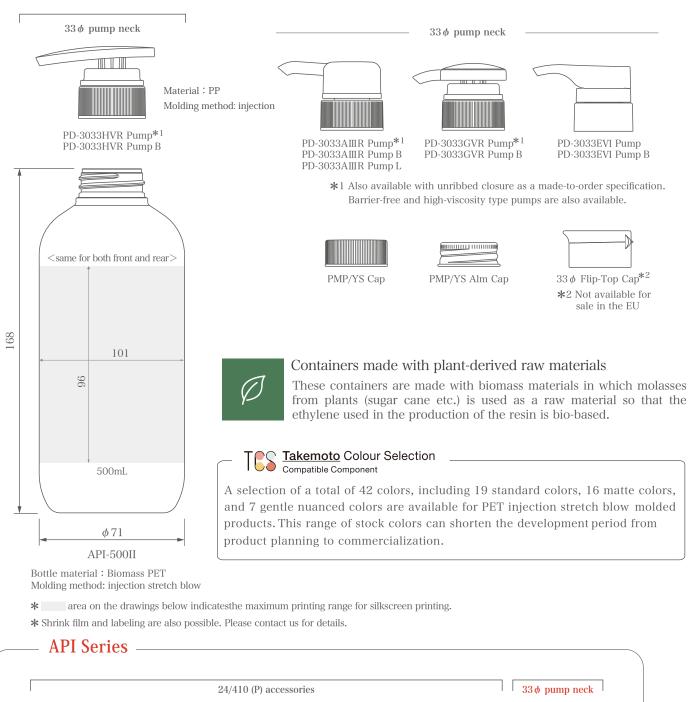

## New bottle in the simple, rounded API Series Compatible with our 3CC Pump!

API-500II

<u>Takemoto</u>

Pump : PD-3033HVR Pump CAP:PMP/YS Cap

We have added a new 500mL Biomass PET bottle to the API Series, known for its simple and natural design, equipped with a 3cc pump. In addition to the pump, screw caps and flip-top caps are also available as options, making it ideal for body care, hair care products, and more.