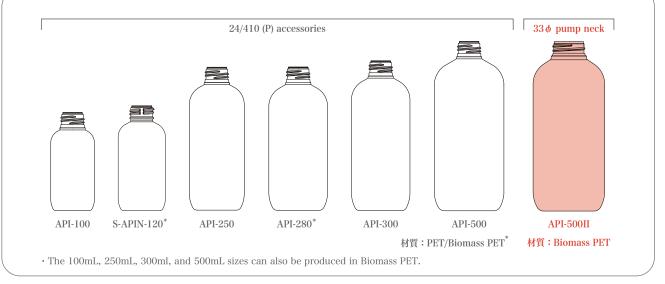

## New bottle in the simple, rounded API Series Compatible with our 3CC Pump!

API-500II

<u>Takemoto</u>

Pump : PD-3033HVR Pump CAP:PMP/YS Cap

We have added a new 500mL Biomass PET bottle to the API Series, known for its simple and natural design, equipped with a 3cc pump. In addition to the pump, screw caps and flip-top caps are also available as options, making it ideal for body care, hair care products, and more.