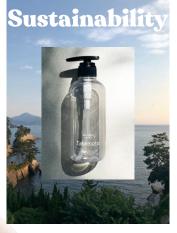

## New bottle in the simple, rounded API Series Compatible with our 3CC Pump!

API-500II

<u>Takemoto</u>

Pump : PD-3033HVR Pump CAP:PMP/YS Cap

We have added a new 500mL Biomass PET bottle to the API Series, known for its simple and natural design, equipped with a 3cc pump. In addition to the pump, screw caps and flip-top caps are also available as options, making it ideal for body care, hair care products, and more.