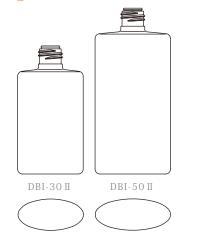

## 15-415 Alm CAP

# Petrochemical Alternatives for Circular Packaging: Mini Aluminium Caps!









We've added aluminum screw caps to our easy-to-mail 15-415 Cap series. The natural sheen of the material enhances the product's presence. Choose from the various bottle sizes and shapes ranging from 10mL to 50mL to suit your formulation.

### 15-415 Alm CAP — Aluminium Screw Caps

# designed for mail delivery! —



Material: Aluminium Molding method: Press & Curl+Threading



15-415 ø 4 G Plug

\*Can be used with or without a plug. inner diameter :  $\phi$  9

#### Bottles compatible with the 15-415 Alm Cap









#### Caps Made with Petrochemical Alternatives

By using aluminum as an alternative to resin, the use of petrochemical-derived materials can be reduced.

#### Postal delivery size

Bottles that can be paired with these caps are mail-friendly sizes with a thickness of 25mm or less.



#### Selected Aluminium Cap Series