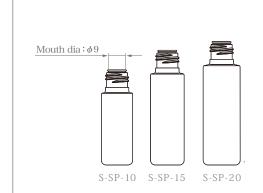

# designed for mail delivery! —

Material: Aluminium Molding method: Press & Curl+Threading

15-415 ø 4 G Plug

\*Can be used with or without a plug. inner diameter :  $\phi$  9

#### Bottles compatible with the 15-415 Alm Cap