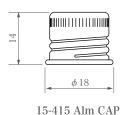

## 15-415 Alm CAP

### 15-415 Alm CAP — Aluminium Screw Caps

# designed for mail delivery! —

Material: Aluminium Molding method: Press & Curl+Threading

15-415 ø 4 G Plug

\*Can be used with or without a plug. inner diameter :  $\phi$  9