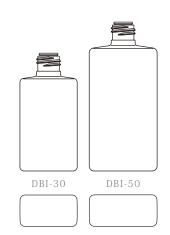

## 15-415 Alm CAP

# Petrochemical Alternatives for Circular Packaging: Mini Aluminium Caps!









We've added aluminum screw caps to our easy-to-mail 15-415 Cap series. The natural sheen of the material enhances the product's presence. Choose from the various bottle sizes and shapes ranging from 10mL to 50mL to suit your formulation.

### 15-415 Alm CAP — Aluminium Screw Caps

# designed for mail delivery! —



Material: Aluminium Molding method: Press & Curl+Threading



15-415 ø 4 G Plug

\*Can be used with or without a plug. inner diameter :  $\phi$  9

#### Bottles compatible with the 15-415 Alm Cap









#### Caps Made with Petrochemical Alternatives

By using aluminum as an alternative to resin, the use of petrochemical-derived materials can be reduced.

#### Postal delivery size

Bottles that can be paired with these caps are mail-friendly sizes with a thickness of 25mm or less.



#### Selected Aluminium Cap Series