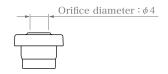

# designed for mail delivery! —

Material: Aluminium Molding method: Press & Curl+Threading

15-415 ø 4 G Plug

\*Can be used with or without a plug. inner diameter :  $\phi$  9