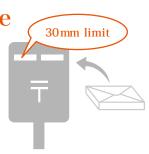

#### Postal delivery size

Bottles that can be paired with these caps are mail-friendly sizes with a thickness of 25mm or less.