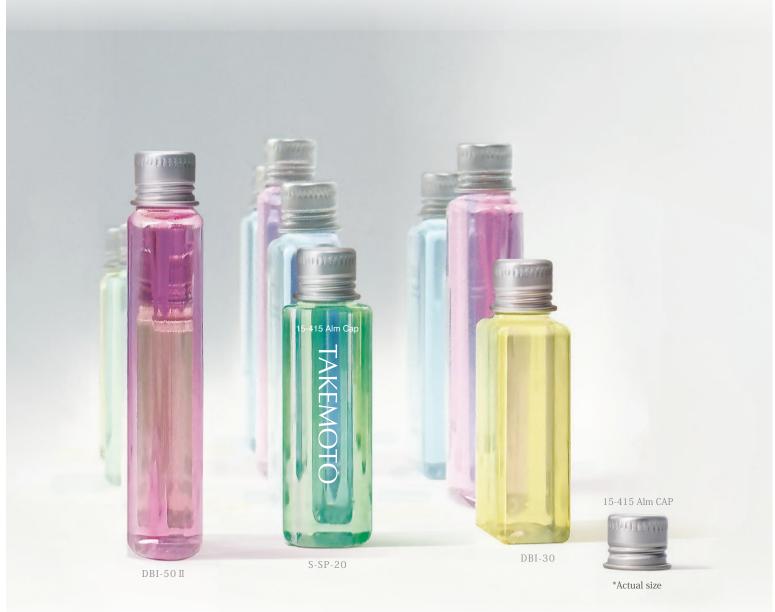

#### Bottles compatible with the 15-415 Alm Cap

#### Postal delivery size

Bottles that can be paired with these caps are mail-friendly sizes with a thickness of 25mm or less.