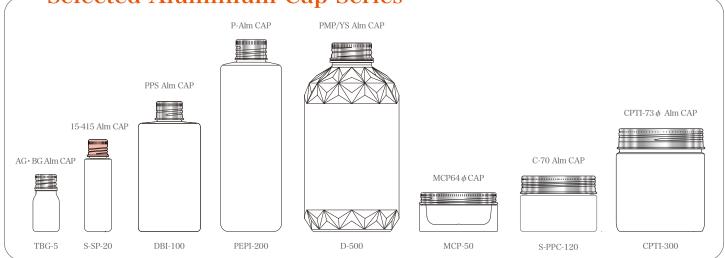

-to-mail 15-415 Cap series. The natural sheen of the material enhances the product's presence. Choose from the various bottle sizes and shapes ranging from 10mL to 50mL to suit your formulation.

### 15-415 Alm CAP — Aluminium Screw Caps

# designed for mail delivery! —



Material: Aluminium Molding method: Press & Curl+Threading



15-415 ø 4 G Plug

\*Can be used with or without a plug. inner diameter :  $\phi$  9

#### Bottles compatible with the 15-415 Alm Cap









#### Caps Made with Petrochemical Alternatives

By using aluminum as an alternative to resin, the use of petrochemical-derived materials can be reduced.

#### Postal delivery size

Bottles that can be paired with these caps are mail-friendly sizes with a thickness of 25mm or less.



#### Selected Aluminium Cap Series