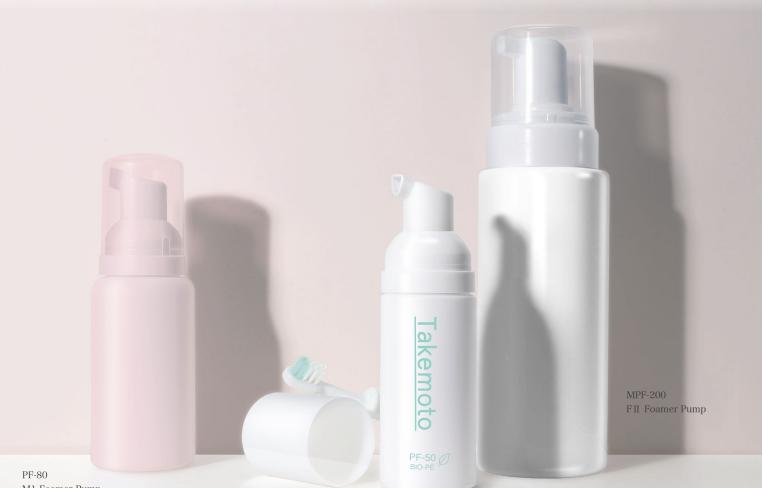

# **PF-50**

## **Perfect for Trial Samples** and Travel Sets

# **Compact-sized Foam Pump Bottle!**





M1 Foamer Pump

PF-50 M1 Foamer Pump



 $\overline{}$ 

This is a compact-sized foam pump bottle with a capacity of 50mL. It features a simple design with a seamlessly integrated pump and bottle, making it ideal for products such as hand soap and baby care. The bottle is a sustainable product, containing 30% plant-derived biomass PE.



## —— Compact-sized Foam Pump Bottle ——



Container dedicated for use with a foam pump.

### Filling guidelines



The recommended filling capacity is 50mL\*. Please note that if the bottle is filled over this line, the pump may not operate properly.

\*Line position is when filled with water.



\*These are the standard specifications. Please contact us for details regarding other material mixing ratios or any other requests area on the drawings below