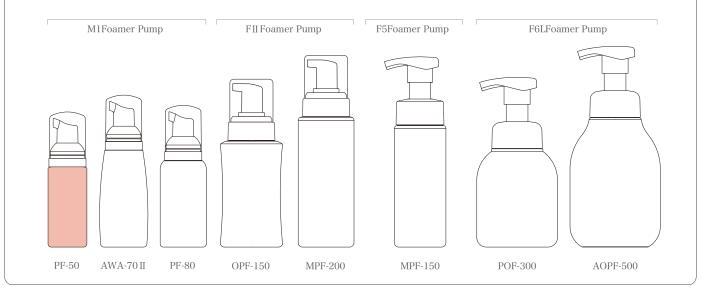

#### Selected foam pump bottles

# **Compact-sized Foam Pump Bottle!**

M1 Foamer Pump

PF-50 M1 Foamer Pump

 $\overline{}$ 

This is a compact-sized foam pump bottle with a capacity of 50mL. It features a simple design with a seamlessly integrated pump and bottle, making it ideal for products such as hand soap and baby care. The bottle is a sustainable product, containing 30% plant-derived biomass PE.