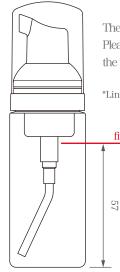

### Filling guidelines

The recommended filling capacity is 50mL\*. Please note that if the bottle is filled over this line, the pump may not operate properly.

\*Line position is when filled with water.

\*These are the standard specifications. Please contact us for details regarding other material mixing ratios or any other requests area on the drawings below indicates

the maximum printing range for silkscreen printing.

\*Shrink film and labeling are also possible. Please contact us for details.