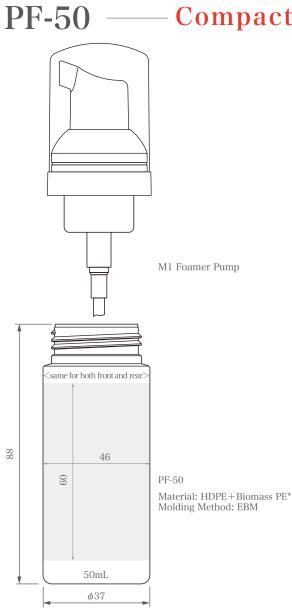

# **PF-50**

# **Compact-sized Foam Pump Bottle!**

M1 Foamer Pump

PF-50 M1 Foamer Pump

 $\overline{}$ 

This is a compact-sized foam pump bottle with a capacity of 50mL. It features a simple design with a seamlessly integrated pump and bottle, making it ideal for products such as hand soap and baby care. The bottle is a sustainable product, containing 30% plant-derived biomass PE.

## —— Compact-sized Foam Pump Bottle ——

Container dedicated for use with a foam pump.