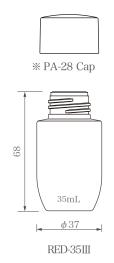

### Airless Refill Bottle

The refill is an airless bottle that minimizes contact of the contents with air.