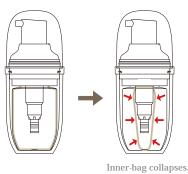

### Airless Refill Bottle

The refill is an airless bottle that minimizes contact of the contents with air.