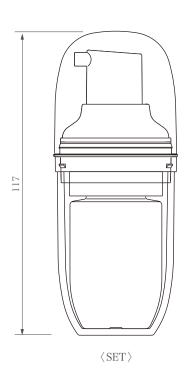

### Airless Refill Bottle

The refill is an airless bottle that minimizes contact of the contents with air.

#### ■ Refill replacement method

Remove the refill cap

- 1. Set the pump on the refill.
- 2. Place the refill with the pump into the case and attach the over cap.