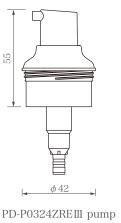

PD-P0524ZREIII pump

Dose: 0.3cc / 0.5cc

Material / PP Molding method / injection

Material / PP • PA Molding method / EBM