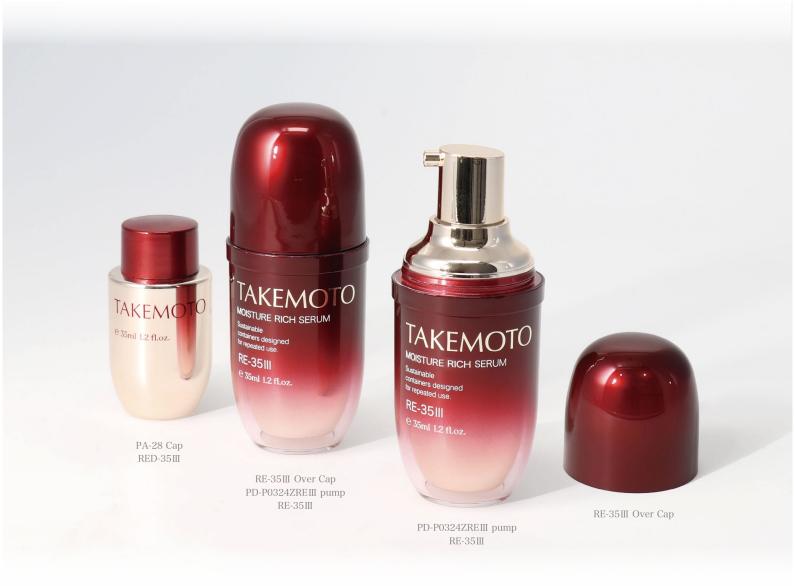

## RE-35III

## RE-35III — Premium Serum Bottle Refill System

 $\phi 49$ RE-35III Case

Material / Biomass PET Molding method / injection X Refill caps are available in shapes other than those featured here. Please contact your sales representative for details.

PD-P0524ZREIII pump

Dose: 0.3cc / 0.5cc

Material / PP Molding method / injection

Material / PP • PA Molding method / EBM