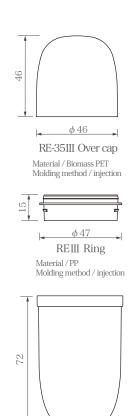

## RE-35III — Premium Serum Bottle Refill System

 $\phi 49$ RE-35III Case

Material / Biomass PET Molding method / injection X Refill caps are available in shapes other than those featured here. Please contact your sales representative for details.