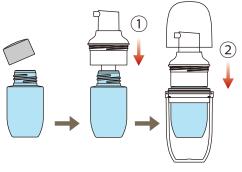

#### ■ Refill replacement method

Remove the refill cap

- 1. Set the pump on the refill.
- 2. Place the refill with the pump into the case and attach the over cap.