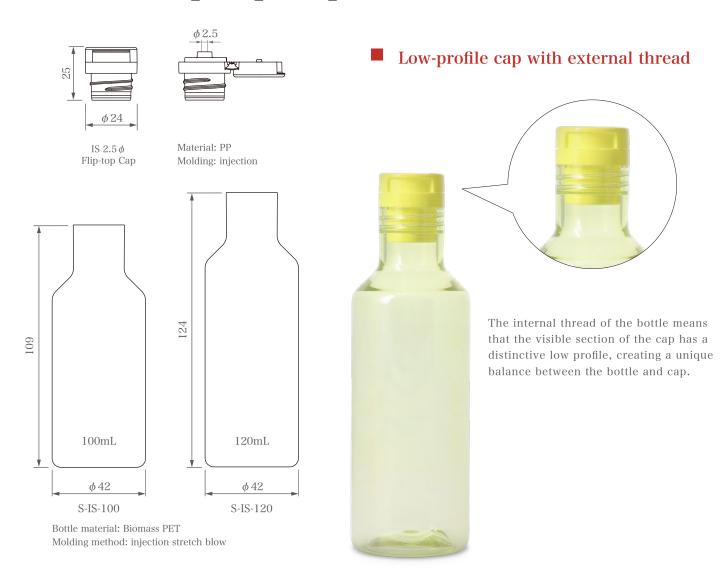

## S-IS-100/120 IS 2.5 φ Flip-top Cap

Simple Stylish Low Profile Cap and Bottle with Flush Design

This bottle features an internal thread, creating a distinctive balance between the cap and the bottle. This unique feature also achieves a simple yet eye-catching design.

## S-IS-100/120 — Eye-Catching Cosmetic Bottle Series — IS $2.5\phi$ Flip-top Cap