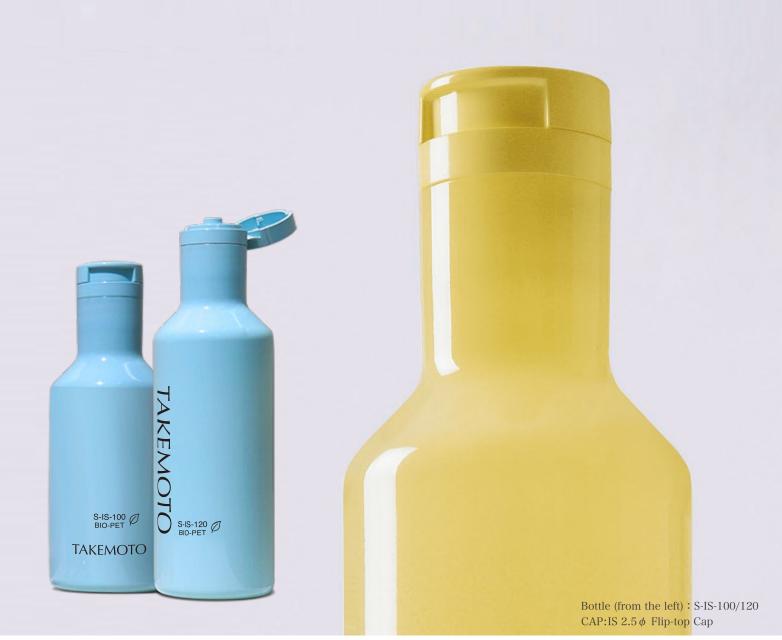

## S-IS-100/120 IS 2.5 φ Flip-top Cap

Simple Stylish Low Profile Cap and Bottle with Flush Design

This bottle features an internal thread, creating a distinctive balance between the cap and the bottle. This unique feature also achieves a simple yet eye-catching design.

## S-IS-100/120 — Eye-Catching Cosmetic Bottle Series — IS $2.5\phi$ Flip-top Cap