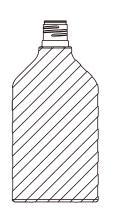

# New Bottles with Beautiful Relief Pattern ideal for Mail Delivery!

This bottle boasts a distinctive relief pattern. It's designed to be slim enough to send through the post and is available in two sizes: 150mL and 170mL. We offer two types of dedicated matte-finish caps, allowing you to choose the one that complements your product perfectly.

### ■ Ideal for mail delivery

Taking into account the thickness of the outer packaging, the bottle thickness has been set to 26mm. It's slim and convenient for taking on the go.

Standard capacity: 150mL

Material: PE+Biomass PE

Molding Method: EBM