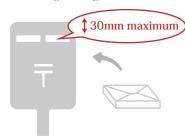

### ■ Ideal for mail delivery

Taking into account the thickness of the outer packaging, the bottle thickness has been set to 26mm. It's slim and convenient for taking on the go.

Standard capacity: 150mL