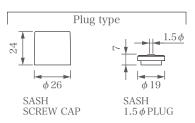

#### New Flat Bottles with Distinctive Relief Design SASH-150/170

SASH INNER RING CAP

Material:PP Molding Method: Injection

Material:PE Molding Method: Injection