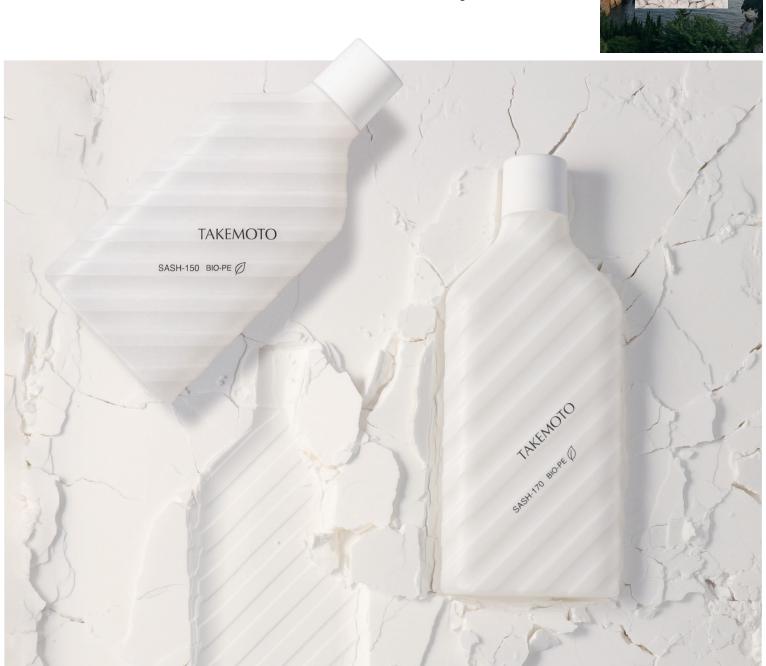

## SASH-150/170

# New Bottles with Beautiful Relief Pattern ideal for Mail Delivery!

This bottle boasts a distinctive relief pattern. It's designed to be slim enough to send through the post and is available in two sizes: 150mL and 170mL. We offer two types of dedicated matte-finish caps, allowing you to choose the one that complements your product perfectly.

#### New Flat Bottles with Distinctive Relief Design SASH-150/170

SASH INNER RING CAP

Material:PP Molding Method: Injection

Material:PE Molding Method: Injection

### ■ Ideal for mail delivery

Taking into account the thickness of the outer packaging, the bottle thickness has been set to 26mm. It's slim and convenient for taking on the go.

Standard capacity: 150mL

#### Containers made with plant-derived raw materials

Standard capacity:170mL

These containers are made with biomass materials in which molasses from plants (sugar cane etc.) is used as a raw material so that the ethylene used in the production of the resin is bio-based.