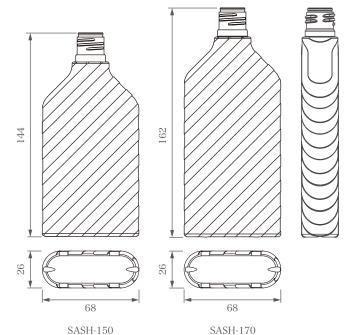

## SASH-150/170

#### New Flat Bottles with Distinctive Relief Design SASH-150/170

SASH INNER RING CAP

Material:PP Molding Method: Injection

Material:PE Molding Method: Injection

### ■ Ideal for mail delivery

Taking into account the thickness of the outer packaging, the bottle thickness has been set to 26mm. It's slim and convenient for taking on the go.

Standard capacity: 150mL