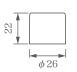

### ■ Ideal for mail delivery

Taking into account the thickness of the outer packaging, the bottle thickness has been set to 26mm. It's slim and convenient for taking on the go.

Standard capacity: 150mL