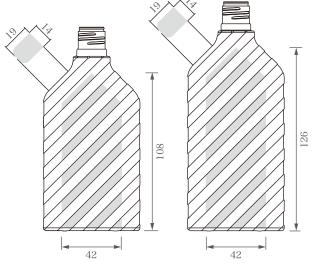

## ■ Printing Die-line

Printing is possible on the raised relief section.

"area on the drawing shows the maximum printing range with pad printing.