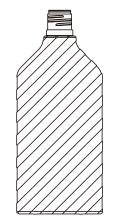

Material: PE+Biomass PE

Molding Method: EBM

#### Containers made with plant-derived raw materials

Standard capacity:170mL

These containers are made with biomass materials in which molasses from plants (sugar cane etc.) is used as a raw material so that the ethylene used in the production of the resin is bio-based.