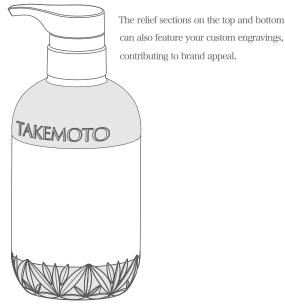

# A Beautiful Glass-work Inspired Addition to the Engraved D • DM Series

PD-3033EVI PumpB Barrier-free type with tactile identifiers on the top surface.

This 3cc pump bottle features sculpted engravings reminiscent of glass artistry on the upper and lower parts of the bottle. The dazzling design, where light reflects off the engravings, is eye-catching both in stores and on social media. With a 500mL capacity, it is suitable for a wide range of uses, including hair care, body care, and bath products.

## Engraved Relief Design for Enhanced Originality

Takemoto Packaging Group Material : PP Molding method: injection

PD-3033EVI PumpB Barrier-free type with tactile identifiers on the top surface.

 $33\phi$  pump neck