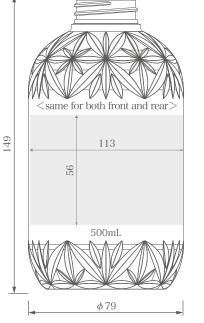

# A Beautiful Glass-work Inspired Addition to the Engraved D • DM Series

PD-3033EVI PumpB Barrier-free type with tactile identifiers on the top surface.

This 3cc pump bottle features sculpted engravings reminiscent of glass artistry on the upper and lower parts of the bottle. The dazzling design, where light reflects off the engravings, is eye-catching both in stores and on social media. With a 500mL capacity, it is suitable for a wide range of uses, including hair care, body care, and bath products.

# **Biomass PET Bottles with Glass-Like Sculpted Engravings**

PD-3033EVI Pump Dose: 3.0cc

DM-500KR

Bottle material : Biomass PET

Molding method: injection stretch blow

area on the drawings below indicates \* the maximum printing range for silkscreen printing.