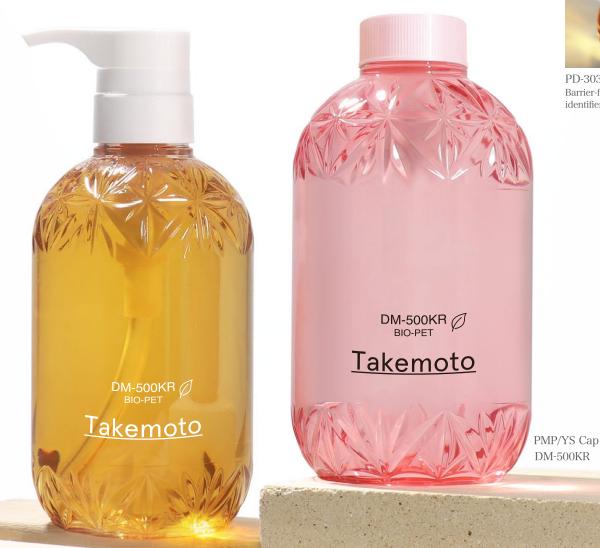

# **DM-500KR**

# **Biomass PET Bottles with Glass-Like Sculpted Engravings**

PD-3033EVI Pump Dose: 3.0cc

DM-500KR

Bottle material : Biomass PET

Molding method: injection stretch blow

area on the drawings below indicates \* the maximum printing range for silkscreen printing.

### Containers made with plant-derived raw materials

These containers are made with biomass materials in which molasses from plants (sugar cane etc.) is used as a raw material so that the ethylene used in the production of the resin is bio-based.