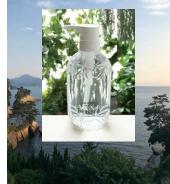

# A Beautiful Glass-work Inspired Addition to the Engraved D • DM Series

PD-3033EVI PumpB Barrier-free type with tactile identifiers on the top surface.

This 3cc pump bottle features sculpted engravings reminiscent of glass artistry on the upper and lower parts of the bottle. The dazzling design, where light reflects off the engravings, is eye-catching both in stores and on social media. With a 500mL capacity, it is suitable for a wide range of uses, including hair care, body care, and bath products.

# **Biomass PET Bottles with Glass-Like Sculpted Engravings**

PD-3033EVI Pump Dose: 3.0cc

DM-500KR

Bottle material : Biomass PET

Molding method: injection stretch blow

area on the drawings below indicates \* the maximum printing range for silkscreen printing.