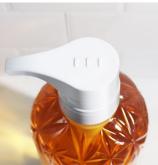

# A Beautiful Glass-work Inspired Addition to the Engraved D • DM Series

PD-3033EVI PumpB Barrier-free type with tactile identifiers on the top surface.

This 3cc pump bottle features sculpted engravings reminiscent of glass artistry on the upper and lower parts of the bottle. The dazzling design, where light reflects off the engravings, is eye-catching both in stores and on social media. With a 500mL capacity, it is suitable for a wide range of uses, including hair care, body care, and bath products.

## Engraved Relief Design for Enhanced Originality

Takemoto Packaging Group Material : PP Molding method: injection

PD-3033EVI PumpB Barrier-free type with tactile identifiers on the top surface.

 $33\phi$  pump neck