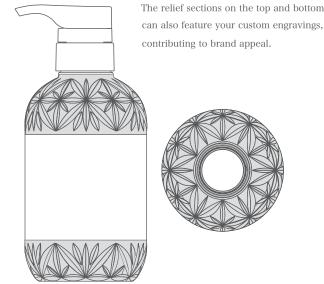

PET Bottle with Distinctive Rib Engravings –

### $PD\hbox{-}3033EVI Pump - \hbox{Featuring an elegantly curved design without ribs.} -$







#### Containers made with plant-derived raw materials

These containers are made with biomass materials in which molasses from plants (sugar cane etc.) is used as a raw material so that the ethylene used in the production of the resin is bio-based.



A selection of a total of 42 colors, including 19 standard colors, 16 matte colors, and 7 gentle nuanced colors are available for PET injection stretch blow molded products. This range of stock colors can shorten the development period from product planning to commercialization.

Bottle material: Biomass PET Molding method: injection stretch blow

#### Engraved Relief Design for Enhanced Originality