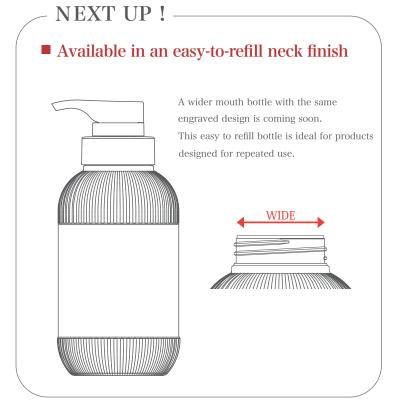

T Bottle with Distinctive Rib Engravings –

### $PD\hbox{-}3033EVI Pump - \hbox{Featuring an elegantly curved design without ribs.} -$







#### Containers made with plant-derived raw materials

These containers are made with biomass materials in which molasses from plants (sugar cane etc.) is used as a raw material so that the ethylene used in the production of the resin is bio-based.



A selection of a total of 42 colors, including 19 standard colors, 16 matte colors, and 7 gentle nuanced colors are available for PET injection stretch blow molded products. This range of stock colors can shorten the development period from product planning to commercialization.

Bottle material: Biomass PET Molding method: injection stretch blow

#### Engraved Relief Design for Enhanced Originality