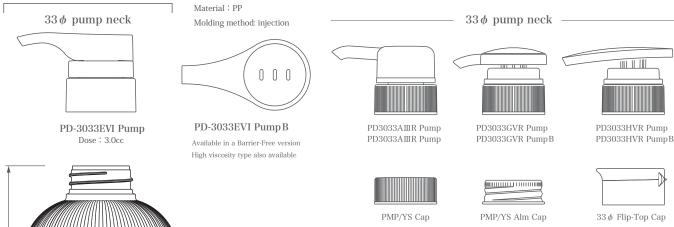

## DM-500 PD-3033EVI Pump

### $PD\hbox{-}3033EVI Pump - \hbox{Featuring an elegantly curved design without ribs.} -$