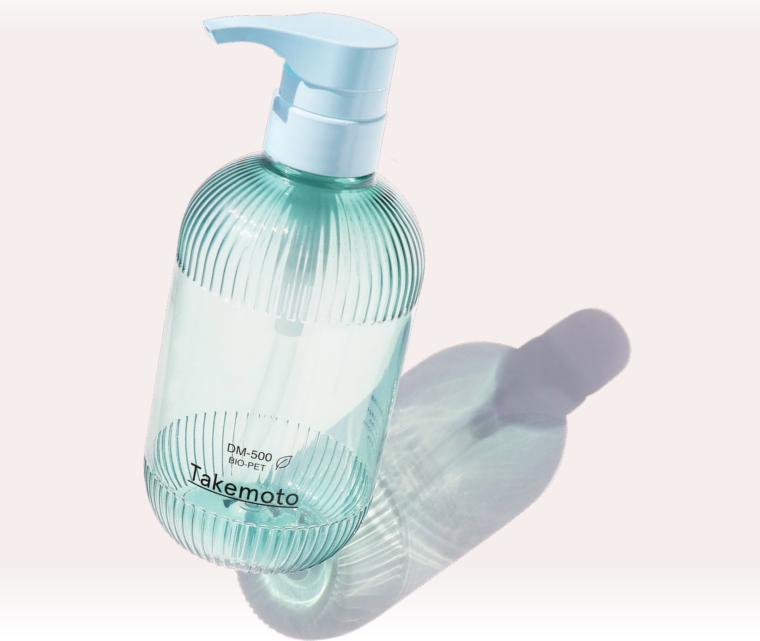

# New Beautifully Sculpted Bottle and Gracefully Curved Pump!

This bottle offers a delicate and gentle impression with slim rib engravings on the upper and lower sections. The beautiful form, where light reflects on the ribs, catches the eye on store shelves.

## DM-500 — Biomass PET Bottle with Distinctive Rib Engravings –

### $PD\hbox{-}3033EVI Pump - \hbox{Featuring an elegantly curved design without ribs.} -$