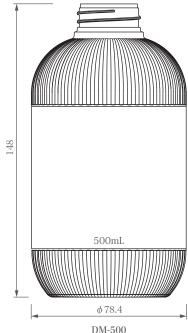

## DM-500 PD-3033EVI Pump

## DM-500 — Biomass PET Bottle with Distinctive Rib Engravings –