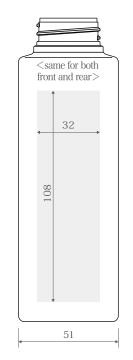

## area on the drawings below indicates the maximum printing range for silkscreen printing.

\* Shrink film and labeling are also possible. Please contact us for details.