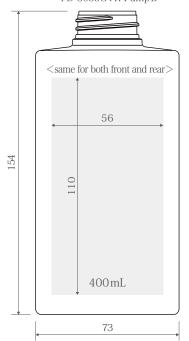

## area on the drawings below indicates the maximum printing range for silkscreen printing.

\* Shrink film and labeling are also possible. Please contact us for details.