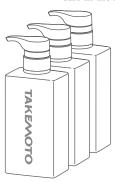

# Now in the BPI Series: 3CC pump bottle with distinctive straight lines!

A new 400mL 3cc pump bottle has been added to the sophisticated BPI Series. With a wide face and excellent in-store visibility, the rectangular shape is very effective on display. It is suitable for a variety of applications including hair care, body care and bath products. Manufactured from chemically recycled PET materials, the product offers both sustainability and style.

# **BPI-400**

# — Rectangular bottle with distinctive straight lines -

Material: PP Molding method: injection

 $33\phi$  pump neck

PD-3033GVR Pump \*1 PD-3033GVR PumpB

 $33\phi$  pump neck PD-3033A∭R Pump <sup>※1</sup> PD-3033HVR Pump \*\*1 PD-3033EVI Pump PD-3033AIIIR PumpB PD-3033EVI PumpB PD-3033HVR PumpB PD-3033AIIIR PumpL

# Display-friendly design

Space-efficient and easy to display on the shelf.