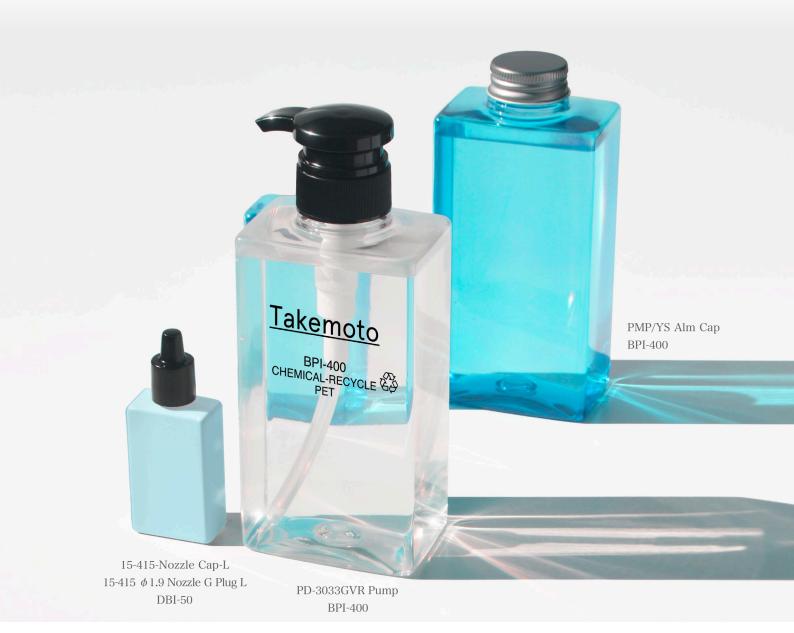

# **BPI-400**

# Now in the BPI Series: 3CC pump bottle with distinctive straight lines!

A new 400mL 3cc pump bottle has been added to the sophisticated BPI Series. With a wide face and excellent in-store visibility, the rectangular shape is very effective on display. It is suitable for a variety of applications including hair care, body care and bath products. Manufactured from chemically recycled PET materials, the product offers both sustainability and style.

# — Rectangular bottle with distinctive straight lines -

Material: PP Molding method: injection

 $33\phi$  pump neck

PD-3033GVR Pump \*1 PD-3033GVR PumpB

 $33\phi$  pump neck PD-3033A∭R Pump <sup>※1</sup> PD-3033HVR Pump \*\*1 PD-3033EVI Pump PD-3033AIIIR PumpB PD-3033EVI PumpB PD-3033HVR PumpB PD-3033AIIIR PumpL

> **★**1 Also available with unribbed closure as a made-to-order specification. Barrier-free and high-viscosity type pumps are also available.

PMP/YS Cap

PMP/YS Alm Cap

 $33\phi$  Flip-Top Cap\*2

\*2 Not available for sale in the EU

# ■ Sustainable Materials

**BPI-400** 

Bottle material: recycle PET / Biomass PET Molding method: injection stretch blow

This bottle is made from materials derived from chemical recycling, where collected PET bottles are chemically broken down and then repolymerized. This container is the result of a closed-loop recycling process that does not compromise quality.