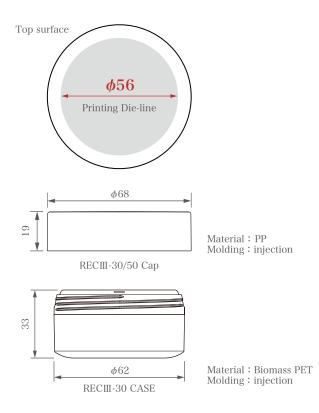

### Containers made with plant-derived raw materials

These containers are made with biomass materials in which molasses from plants (sugar cane etc.) is used as a raw material so that the ethylene used in the production of the resin is bio-based.

#### This environmentally friendly product significantly reduces

the amount of petrochemical-derived raw materials used in the production of new bottles by allowing the repeated usage of the Cap and Case. This system also reduces the amount of disposed plastic after the refill bottle is used-up.