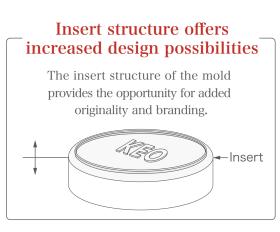

# Reusable and Sustainable: Premium Refill Jar System Series

This is a 30mL refillable jar container with a luxurious feel. It is compatible with bespoke designs, including original engravings on the top surface of the cap. The refill features a tamper-evident cap, and the interior of the container is designed with a rounded shape to accommodate fingers and spatulas, ensuring clean and complete use until the very end.