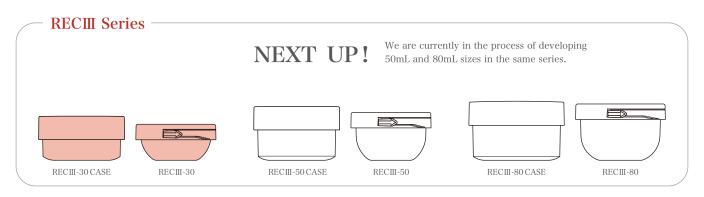

, and the interior of the container is designed with a rounded shape to accommodate fingers and spatulas, ensuring clean and complete use until the very end.

## RECIII-30 ——Premium Refill Jar System Series







## ■ Refill replacement method





### Containers made with plant-derived raw materials

These containers are made with biomass materials in which molasses from plants (sugar cane etc.) is used as a raw material so that the ethylene used in the production of the resin is bio-based.



#### This environmentally friendly product significantly reduces

the amount of petrochemical-derived raw materials used in the production of new bottles by allowing the repeated usage of the Cap and Case. This system also reduces the amount of disposed plastic after the refill bottle is used-up.