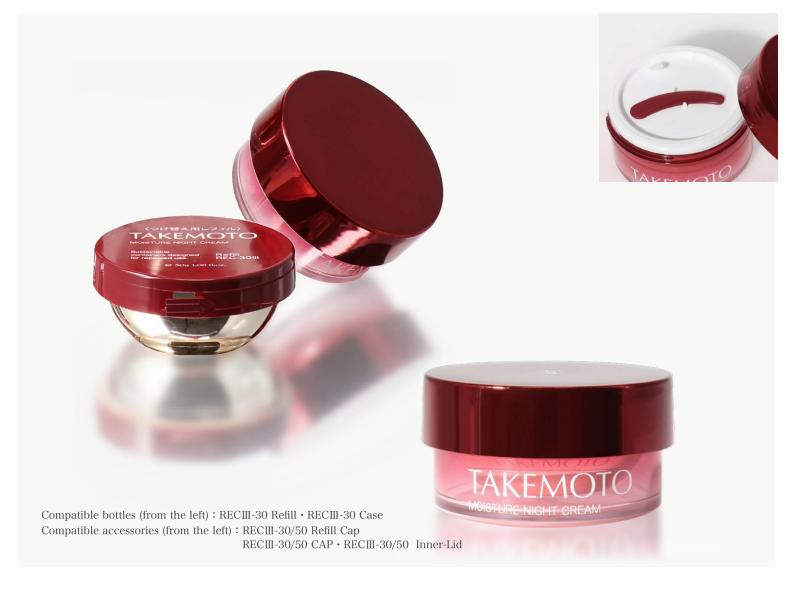

# Reusable and Sustainable: Premium Refill Jar System Series

This is a 30mL refillable jar container with a luxurious feel. It is compatible with bespoke designs, including original engravings on the top surface of the cap. The refill features a tamper-evident cap, and the interior of the container is designed with a rounded shape to accommodate fingers and spatulas, ensuring clean and complete use until the very end.

## RECIII-30 ——Premium Refill Jar System Series

## ■ Refill replacement method