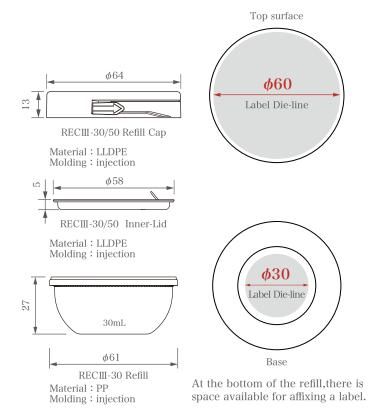

### Containers made with plant-derived raw materials

These containers are made with biomass materials in which molasses from plants (sugar cane etc.) is used as a raw material so that the ethylene used in the production of the resin is bio-based.

#### This environmentally friendly product significantly reduces

the amount of petrochemical-derived raw materials used in the production of new bottles by allowing the repeated usage of the Cap and Case. This system also reduces the amount of disposed plastic after the refill bottle is used-up.