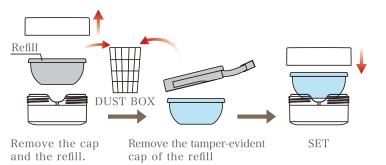

## **RECⅢ-30**

# Reusable and Sustainable: Premium Refill Jar System Series









This is a 30mL refillable jar container with a luxurious feel. It is compatible with bespoke designs, including original engravings on the top surface of the cap. The refill features a tamper-evident cap, and the interior of the container is designed with a rounded shape to accommodate fingers and spatulas, ensuring clean and complete use until the very end.

## RECIII-30 ——Premium Refill Jar System Series







## ■ Refill replacement method





### Containers made with plant-derived raw materials

These containers are made with biomass materials in which molasses from plants (sugar cane etc.) is used as a raw material so that the ethylene used in the production of the resin is bio-based.



#### This environmentally friendly product significantly reduces

the amount of petrochemical-derived raw materials used in the production of new bottles by allowing the repeated usage of the Cap and Case. This system also reduces the amount of disposed plastic after the refill bottle is used-up.